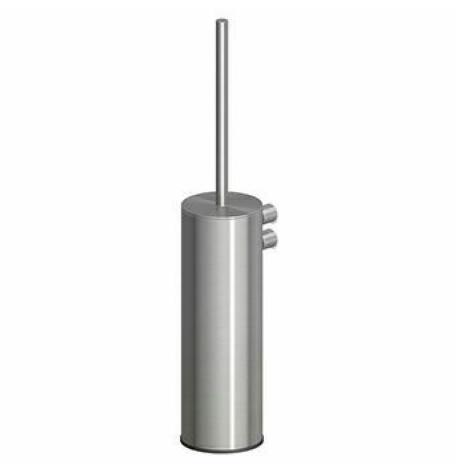

### **ZAD856.X**

Porta scopino a muro. / WC brush set, wall mounted.

Porta scopino a muro in acciaio inox.

Stainless steel WC brush set, wall mounted.