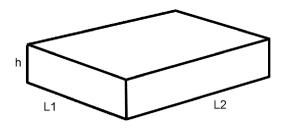

# ZAD856.X Pesi e Misure / Weights and Sizes

| Peso ( Kg ) Weight ( lb )     | 1,25 ( Kg )   | 2,76 ( lb )    |
|-------------------------------|---------------|----------------|
| Volume test ( dc3 ) - ( in3 ) | 9,97 ( dc3 )  | 608,41 ( in3 ) |
| h ( mm ) - ( in )             | 105,00 ( mm ) | 4,13 ( in )    |
| L1 ( mm ) - ( in )            | 130,00 ( mm ) | 5,12 ( in )    |
| L2 ( mm ) - ( in )            | 730,00 ( mm ) | 28,74 ( in )   |