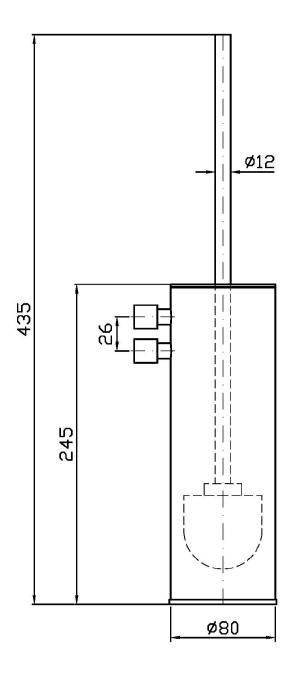

## **HELM**

ZAD856.X Disegno Complessivo / Overall Drawing

Marchio / Brand ZUCCHETTI Classe / Class INOX