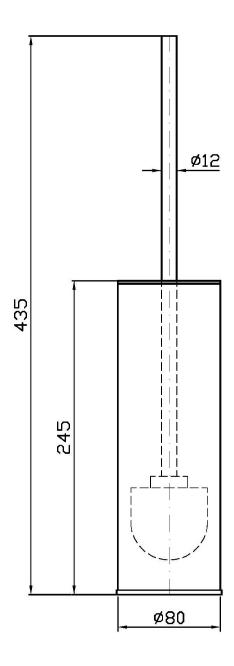

## **HELM**

ZAD855.X Disegno Complessivo / Overall Drawing

Marchio / Brand ZUCCHETTI Classe / Class INOX