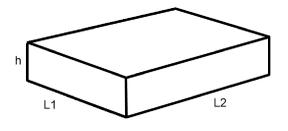

# ZAD855.X Pesi e Misure / Weights and Sizes

| Peso ( Kg ) Weight ( lb )     | 0,98 ( Kg )   | 2,16 ( lb )    |
|-------------------------------|---------------|----------------|
| Volume test ( dc3 ) - ( in3 ) | 3,97 ( dc3 )  | 242,26 ( in3 ) |
| h ( mm ) - ( in )             | 90,00 ( mm )  | 3,54 ( in )    |
| L1 ( mm ) - ( in )            | 100,00 ( mm ) | 3,94 ( in )    |
| L2 ( mm ) - ( in )            | 440,00 ( mm ) | 17,32 ( in )   |