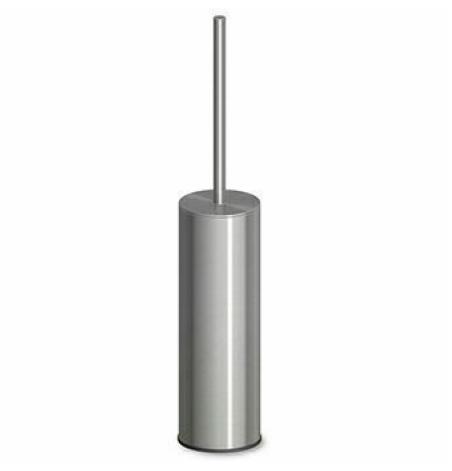

### ZAD855.X

Porta scopino. / WC brush set, free-standing.

Porta scopino in acciaio inox.

Stainless steel WC brush set, free-standing.