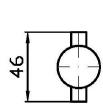

## **HELM**

ZAD850.X Disegno Complessivo / Overall Drawing

Marchio / Brand ZUCCHETTI Classe / Class INOX

# ZAD850.X Pesi e Misure / Weights and Sizes

| Peso ( Kg ) Weight ( lb )     | 0,14 ( Kg )  | 0,31 ( lb )   |
|-------------------------------|--------------|---------------|
| Volume test ( dc3 ) - ( in3 ) | 0,55 ( dc3 ) | 33,56 ( in3 ) |
| h ( mm ) - ( in )             | 70,00 ( mm ) | 2,76 ( in )   |
| L1 ( mm ) - ( in )            | 80,00 ( mm ) | 3,15 ( in )   |
| L2 ( mm ) - ( in )            | 98,00 ( mm ) | 3,86 ( in )   |