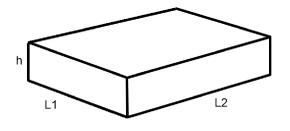

# ZAD850.X Pesi e Misure / Weights and Sizes

| Peso ( Kg ) Weight ( lb )     | 0,14 ( Kg )  | 0,31 ( lb )   |
|-------------------------------|--------------|---------------|
| Volume test ( dc3 ) - ( in3 ) | 0,55 ( dc3 ) | 33,56 ( in3 ) |
| h ( mm ) - ( in )             | 70,00 ( mm ) | 2,76 ( in )   |
| L1 ( mm ) - ( in )            | 80,00 ( mm ) | 3,15 ( in )   |
| L2 ( mm ) - ( in )            | 98,00 ( mm ) | 3,86 ( in )   |