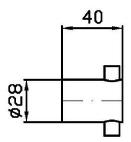

## **HELM**

ZAD850.X Disegno Complessivo / Overall Drawing

Marchio / Brand ZUCCHETTI Classe / Class INOX

# ZAD850.X Pesi e Misure / Weights and Sizes

| Peso ( Kg ) Weight ( lb )     | 0,14 ( Kg )  | 0,31 ( lb )   |
|-------------------------------|--------------|---------------|
| Volume test ( dc3 ) - ( in3 ) | 0,55 ( dc3 ) | 33,56 ( in3 ) |
| h ( mm ) - ( in )             | 70,00 ( mm ) | 2,76 ( in )   |
| L1 ( mm ) - ( in )            | 80,00 ( mm ) | 3,15 ( in )   |
| L2 ( mm ) - ( in )            | 98,00 ( mm ) | 3,86 ( in )   |