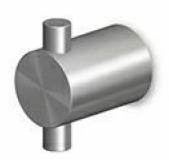

### **HELM**

**ZAD850.X** 

Appendiabiti. / Hook.

Appendiabiti in acciaio inox.

Stainless steel hook.