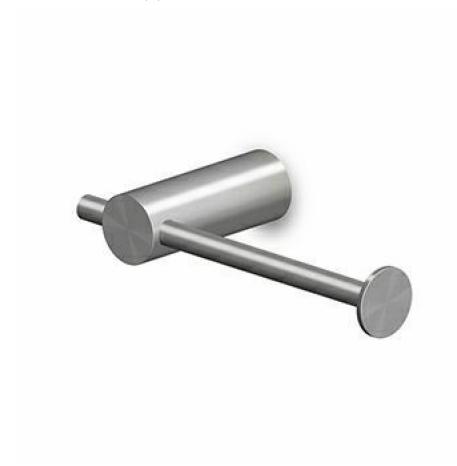

## **HELM**

**ZAD830.X** 

Porta rotolo. / Toilet-paper holder.

Porta rotolo in acciaio inox.

Stainless steel toilet-paper holder.

XP31 Brushed PVD British gold / -

XP41

XP91