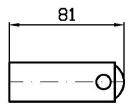

## **HELM**

ZAD830.X Disegno Complessivo / Overall Drawing

Marchio / Brand ZUCCHETTI Classe / Class INOX

## ZAD830.X Pesi e Misure / Weights and Sizes

| Peso ( Kg ) Weight ( lb )     | 0,67 ( Kg )   | 1,48 ( lb )    |
|-------------------------------|---------------|----------------|
| Volume test ( dc3 ) - ( in3 ) | 3,32 ( dc3 )  | 202,60 ( in3 ) |
| h ( mm ) - ( in )             | 93,00 ( mm )  | 3,66 ( in )    |
| L1 ( mm ) - ( in )            | 162,00 ( mm ) | 6,38 ( in )    |
| L2 ( mm ) - ( in )            | 220,00 ( mm ) | 8,66 ( in )    |