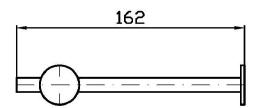

## **HELM**

ZAD830.X Disegno Complessivo / Overall Drawing

Marchio / Brand ZUCCHETTI Classe / Class INOX

## ZAD830.X Pesi e Misure / Weights and Sizes

| Peso ( Kg ) Weight ( lb )     | 0,67 ( Kg )   | 1,48 ( lb )    |
|-------------------------------|---------------|----------------|
| Volume test ( dc3 ) - ( in3 ) | 3,32 ( dc3 )  | 202,60 ( in3 ) |
| h ( mm ) - ( in )             | 93,00 ( mm )  | 3,66 ( in )    |
| L1 ( mm ) - ( in )            | 162,00 ( mm ) | 6,38 ( in )    |
| L2 ( mm ) - ( in )            | 220,00 ( mm ) | 8,66 ( in )    |