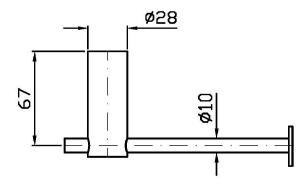

## **HELM**

ZAD830.X Disegno Complessivo / Overall Drawing

Marchio / Brand ZUCCHETTI Classe / Class INOX

## ZAD830.X Pesi e Misure / Weights and Sizes

| Peso ( Kg ) Weight ( lb )     | 0,67 ( Kg )   | 1,48 ( lb )    |
|-------------------------------|---------------|----------------|
| Volume test ( dc3 ) - ( in3 ) | 3,32 ( dc3 )  | 202,60 ( in3 ) |
| h ( mm ) - ( in )             | 93,00 ( mm )  | 3,66 ( in )    |
| L1 ( mm ) - ( in )            | 162,00 ( mm ) | 6,38 ( in )    |
| L2 ( mm ) - ( in )            | 220,00 ( mm ) | 8,66 ( in )    |