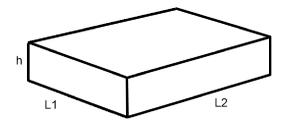

## ZAD830.X Pesi e Misure / Weights and Sizes

| Peso ( Kg ) Weight ( lb )     | 0,67 ( Kg )   | 1,48 ( lb )    |
|-------------------------------|---------------|----------------|
| Volume test ( dc3 ) - ( in3 ) | 3,32 ( dc3 )  | 202,60 ( in3 ) |
| h ( mm ) - ( in )             | 93,00 ( mm )  | 3,66 ( in )    |
| L1 ( mm ) - ( in )            | 162,00 ( mm ) | 6,38 ( in )    |
| L2 ( mm ) - ( in )            | 220,00 ( mm ) | 8,66 ( in )    |