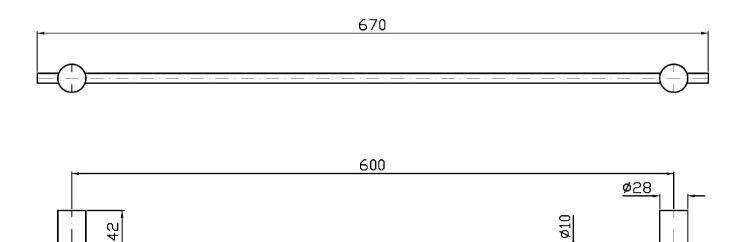

## **HELM**

ZAD822.X Disegno Complessivo / Overall Drawing

Marchio / Brand ZUCCHETTI Classe / Class INOX

## **HELM**

**ZAD822.X** 

Porta salviette. / Towel holder.

Porta salviette in acciaio inox. Lunghezza 60 cm.

Stainless steel towel holder length 60 cm.

Brushed stainless steel

XP31 Brushed PVD British gold / -