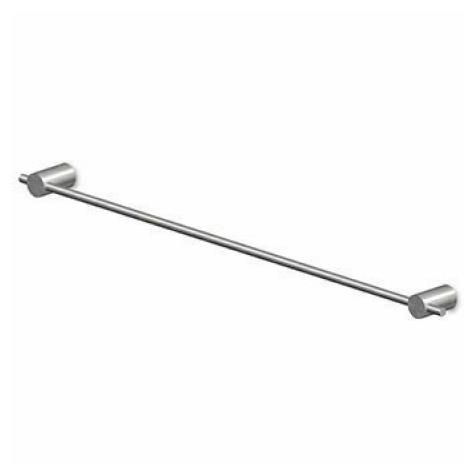

## **HELM**

**ZAD822.X** 

Porta salviette. / Towel holder.

Porta salviette in acciaio inox. Lunghezza 60 cm.

Stainless steel towel holder length 60 cm.

Brushed stainless steel

XP31 Brushed PVD British gold / -