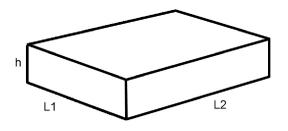

## ZAD822.X Pesi e Misure / Weights and Sizes

| Peso ( Kg ) Weight ( lb )     | 1,31 ( Kg )   | 2,89 ( lb )    |
|-------------------------------|---------------|----------------|
| Volume test ( dc3 ) - ( in3 ) | 3,61 ( dc3 )  | 220,30 ( in3 ) |
| h ( mm ) - ( in )             | 55,00 ( mm )  | 2,17 ( in )    |
| L1 ( mm ) - ( in )            | 100,00 ( mm ) | 3,94 ( in )    |
| L2 ( mm ) - ( in )            | 655,00 ( mm ) | 25,79 ( in )   |