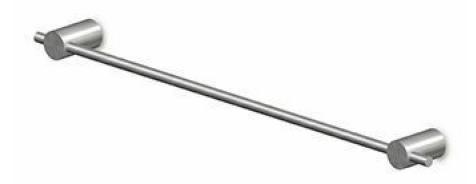

#### HELM

ZAD821.X

Porta salviette. / Towel holder.

Classe / Class INOX

Porta salviette in acciaio inox. Lunghezza 45 cm.

Stainless steel towel holder length 45 cm.