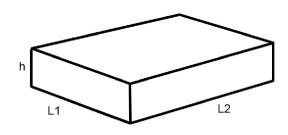

### HELM

ZAD821.X Pesi e Misure / Weights and Sizes

| Peso(Kg) Weight(Ib)           | 1,21 ( Kg )   | 2,67 ( lb )    |
|-------------------------------|---------------|----------------|
| Volume test ( dc3 ) - ( in3 ) | 3,61 ( dc3 )  | 220,30 ( in3 ) |
| h ( mm ) - ( in )             | 55,00 ( mm )  | 2,17 ( in )    |
| L1 ( mm ) - ( in )            | 100,00 ( mm ) | 3,94 ( in )    |
| L2 ( mm ) - ( in )            | 655,00 ( mm ) | 25,79 ( in )   |