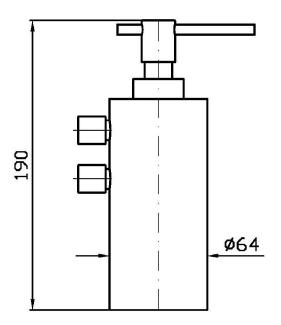

## **HELM**

ZAD815.X Disegno Complessivo / Overall Drawing

Marchio / Brand ZUCCHETTI Classe / Class INOX

# ZAD815.X Pesi e Misure / Weights and Sizes

| Peso ( Kg ) Weight ( lb )     | 1,51 ( Kg )   | 3,33 ( lb )    |
|-------------------------------|---------------|----------------|
|                               |               |                |
| Volume test ( dc3 ) - ( in3 ) | 3,32 ( dc3 )  | 202,60 ( in3 ) |
|                               |               |                |
| h ( mm ) - ( in )             | 93,00 ( mm )  | 3,66 ( in )    |
| L1 ( mm ) - ( in )            | 162,00 ( mm ) | 6,38 ( in )    |
| L2 ( mm ) - ( in )            | 220,00 ( mm ) | 8,66 ( in )    |