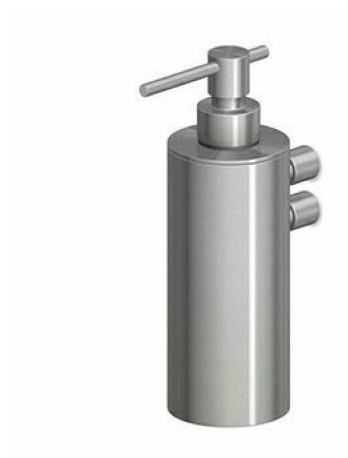

## ZAD815.X

Dispenser a muro. / Wall mounted soap dispenser.

Dispenser a muro, in acciaio inox.

Stainless steel wall mounted soap dispenser.