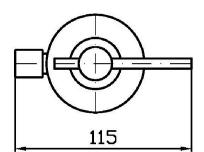

## **HELM**

ZAD815.X Disegno Complessivo / Overall Drawing

Marchio / Brand ZUCCHETTI Classe / Class INOX

# ZAD815.X Pesi e Misure / Weights and Sizes

| Peso ( Kg ) Weight ( lb )     | 1,51 ( Kg )   | 3,33 ( lb )    |
|-------------------------------|---------------|----------------|
|                               |               |                |
| Volume test ( dc3 ) - ( in3 ) | 3,32 ( dc3 )  | 202,60 ( in3 ) |
|                               |               |                |
| h ( mm ) - ( in )             | 93,00 ( mm )  | 3,66 ( in )    |
| L1 ( mm ) - ( in )            | 162,00 ( mm ) | 6,38 ( in )    |
| L2 ( mm ) - ( in )            | 220,00 ( mm ) | 8,66 ( in )    |