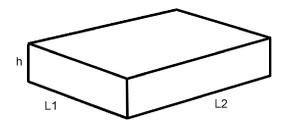

# ZAD815.X Pesi e Misure / Weights and Sizes

| Peso ( Kg ) Weight ( lb )     | 1,51 ( Kg )   | 3,33 ( lb )    |
|-------------------------------|---------------|----------------|
|                               |               |                |
| Volume test ( dc3 ) - ( in3 ) | 3,32 ( dc3 )  | 202,60 ( in3 ) |
|                               |               |                |
| h ( mm ) - ( in )             | 93,00 ( mm )  | 3,66 ( in )    |
| L1 ( mm ) - ( in )            | 162,00 ( mm ) | 6,38 ( in )    |
| L2 ( mm ) - ( in )            | 220,00 ( mm ) | 8,66 ( in )    |