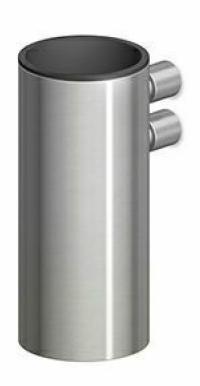

### **ZAD813.X**

Porta bicchiere a muro. / Wall tumbler holder.

Porta bicchiere a muro, in acciaio inox.

Stainless steel wall tumbler holder.