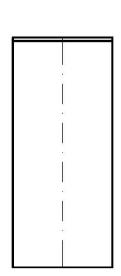

## **HELM**

ZAD813.X Disegno Complessivo / Overall Drawing

Marchio / Brand ZUCCHETTI Classe / Class INOX

# ZAD813.X Pesi e Misure / Weights and Sizes

| Peso ( Kg ) Weight ( lb )     | 0,78 ( Kg )   | 1,72 ( lb )    |
|-------------------------------|---------------|----------------|
| Volume test ( dc3 ) - ( in3 ) | 3,32 ( dc3 )  | 202,60 ( in3 ) |
| h ( mm ) - ( in )             | 93,00 ( mm )  | 3,66 ( in )    |
| L1 ( mm ) - ( in )            | 162,00 ( mm ) | 6,38 ( in )    |
| L2 ( mm ) - ( in )            | 220,00 ( mm ) | 8,66 ( in )    |