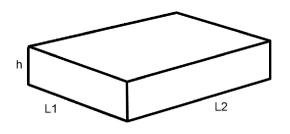

# ZAD813.X Pesi e Misure / Weights and Sizes

| Peso ( Kg ) Weight ( lb )     | 0,78 ( Kg )   | 1,72 ( lb )    |
|-------------------------------|---------------|----------------|
| Volume test ( dc3 ) - ( in3 ) | 3,32 ( dc3 )  | 202,60 ( in3 ) |
| h ( mm ) - ( in )             | 93,00 ( mm )  | 3,66 ( in )    |
| L1 ( mm ) - ( in )            | 162,00 ( mm ) | 6,38 ( in )    |
| L2 ( mm ) - ( in )            | 220,00 ( mm ) | 8,66 ( in )    |