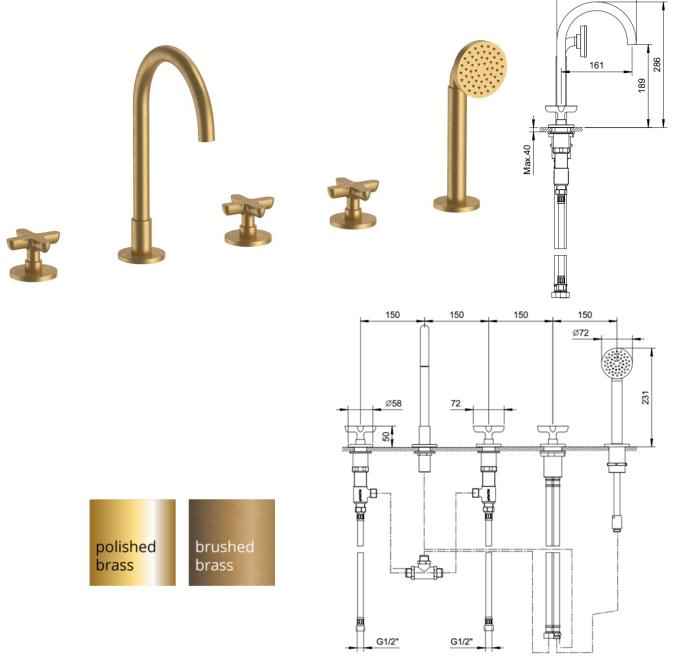

## $lugana \ X \text{ deck mounted 5 hole bath shower}$

181

mixer

The lugana x range is the perfect timeless collection, this is a reinterpretation of the classic tap, playing with proportions in a subtle, refined way. Available in living brass which can be polished or brushed, living brass is a natural unlacquered finish that will age and patina over time and use.

| dimensions                           | 16cm spout                                                                           |
|--------------------------------------|--------------------------------------------------------------------------------------|
| material                             | solid brass                                                                          |
| finish<br>min pressure<br>additional | polished brass, brushed brass<br>3 bar<br>inc handshower and 150cm PVC flexible hose |