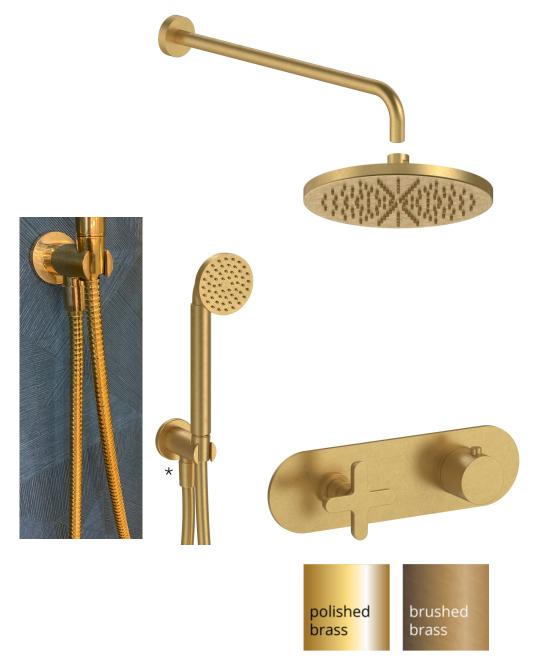

## Iugana X complete concealed shower kit

The lugana x range is the perfect timeless collection, this is a reinterpretation of the classic tap, playing with proportions in a subtle, refined way. Available in living brass which can be polished or brushed, living brass is a natural unlacquered finish that will age and patina over time and use.

shower rose shower arm handshower valve finish 200mm 300mm inc metal hose and water outlet holder dual polished brass, brushed brass

AstonMatthews For contact information and branch addresses please visit www.astonmatthews.co.uk