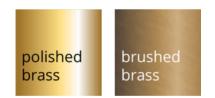

## Iugana X concealed thermo single outlet

shower valve

The lugana x range is the perfect timeless collection, this is a reinterpretation of the classic tap, playing with proportions in a subtle, refined way. Available in living brass which can be polished or brushed, living brass is a natural unlacquered finish that will age and patina over time and use.

| dimensions   | 3/4'' inlets                     |
|--------------|----------------------------------|
| material     | solid brass                      |
| finish       | polished brass, brushed brass    |
| min pressure | 3 bar                            |
| additional   | for horizontal installation only |