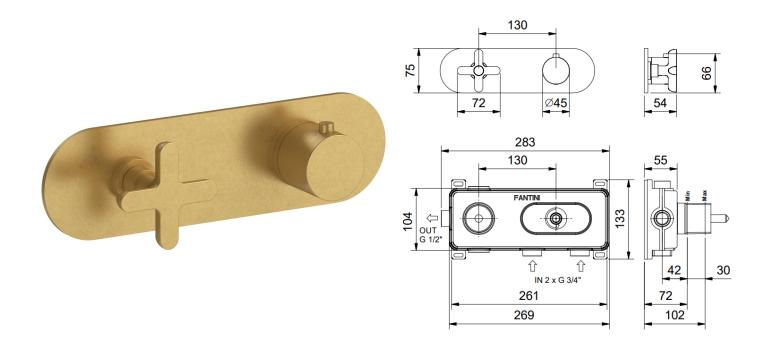

## Iugana X concealed thermo single outlet

shower valve

The lugana x range is the perfect timeless collection, this is a reinterpretation of the classic tap, playing with proportions in a subtle, refined way. Available in living brass which can be polished or brushed, living brass is a natural unlacquered finish that will age and patina over time and use.

| dimensions   | 3/4'' inlets                     |
|--------------|----------------------------------|
| material     | solid brass                      |
| finish       | polished brass, brushed brass    |
| min pressure | 3 bar                            |
| additional   | for horizontal installation only |