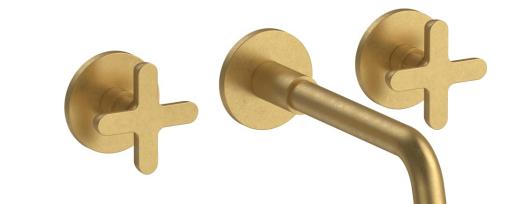

## IUGANA X 3 hole wall mount basin mixer

The lugana x range is the perfect timeless collection, this is a reinterpretation of the classic tap, playing with proportions in a subtle, refined way. Available in living brass which can be polished or brushed, living brass is a natural unlacquered finish that will age and patina over time and use.