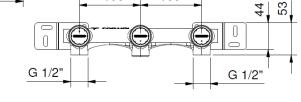

dimensions material finish min pressure waste 20cm spout solid brass polished brass, brushed brass flow restrictor 5 l/min at 3 bar not included

polished brass brushed brass

AstonMatthews For contact information and branch addresses please visit www.astonmatthews.co.uk specifications / dimensions subject to manufacturing tolerances