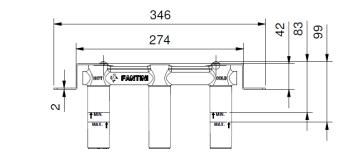

dimensions material finish min pressure waste 20cm spout solid brass polished brass, brushed brass flow restrictor 5 l/min at 3 bar not included

polished brass brushed brass

AstonMatthews For contact information and branch addresses please visit www.astonmatthews.co.uk specifications / dimensions subject to manufacturing tolerances