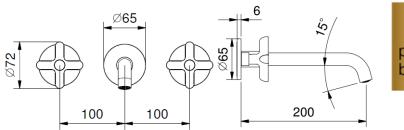

dimensions material finish min pressure waste 20cm spout solid brass polished brass, brushed brass flow restrictor 5 l/min at 3 bar not included

polished brass brushed brass

AstonMatthews For contact information and branch addresses please visit www.astonmatthews.co.uk specifications / dimensions subject to manufacturing tolerances