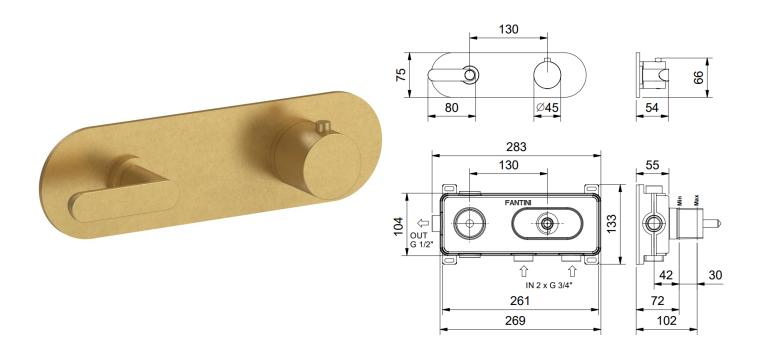

## $lugana \ L \ {\rm concealed \ thermo \ single \ outlet}$

shower valve

The lugana I range features more essential, linear and curvy lever shapes inspired by the formal details, curves and sections of Art Deco. The extreme refinement of its geometry and proportions combines rounded and flat surfaces with aesthetically diverse elements.

| dimensions   | 3/4'' inlets                     |
|--------------|----------------------------------|
| material     | solid brass                      |
| finish       | polished brass, brushed brass    |
| min pressure | 3 bar                            |
| additional   | for horizontal installation only |