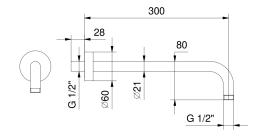

shower rose 200mm 300mm shower arm

hand shower standard inc PVC hose and water

outlet holder

dual outlet valve

finish matt black, matt white

dual outlet shower kit

shower rose 200mm 300mm shower arm

standard inc metal hose and water outlet holder hand shower

valve dual outlet

finish red & chrome combination

\*\*above illustrates the red/ chrome finish combination

dual outlet shower kit