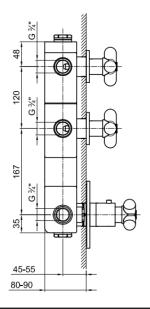

shower rose 200mm 300mm shower arm

hand shower standard inc PVC hose and water

outlet holder

dual outlet valve

finish matt black, matt white

dual outlet shower kit

shower rose 200mm 300mm shower arm

standard inc metal hose and water outlet holder hand shower

valve dual outlet

finish red & chrome combination

\*\*above illustrates the red/ chrome finish combination

dual outlet shower kit