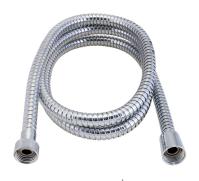

### dual outlet shower kit

Balocchi was originally created in 1978, the first series of coloured taps with enormous success on the market, this range has pop shapes and garish colours available. Then reissued in 2012 with some details updated to make their image more contemporary. This is paired perfectly with our Roma rolled top basins. Sales of the Balocchi range have contributed to the budget used by the company 100 Fontane for Africa, a project in the construction of fountains for the aqueduct built in Masango Burundi.

shower rose 200mm 300mm shower arm

standard inc metal hose and water outlet holder hand shower

valve dual outlet

finish red & chrome combination







\*\*above illustrates the red/ chrome finish combination



dual outlet shower kit







1.5m with 1/2" inlet