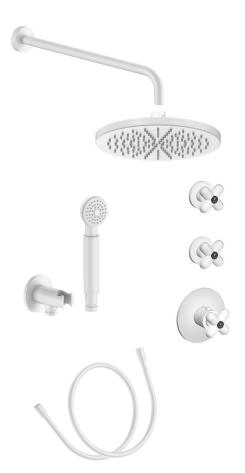

shower rose 200mm 300mm shower arm

hand shower standard inc PVC hose and water

outlet holder

dual outlet valve

finish matt black, matt white

dual outlet shower kit