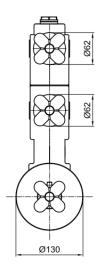

shower rose 200mm 300mm shower arm

hand shower standard inc PVC hose and water

outlet holder

dual outlet valve

finish matt black, matt white

dual outlet shower kit

shower rose 200mm 300mm shower arm

standard inc metal hose and water outlet holder hand shower

valve dual outlet

finish red & chrome combination

\*\*above illustrates the red/ chrome finish combination

dual outlet shower kit