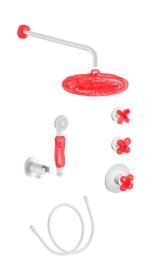

shower rose 200mm 300mm shower arm

standard inc metal hose and water outlet holder hand shower

valve dual outlet

finish red & chrome combination

\*\*above illustrates the red/ chrome finish combination

dual outlet shower kit