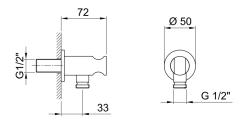

shower rose 200mm 300mm shower arm

hand shower standard inc PVC hose and water

outlet holder

dual outlet valve

finish matt black, matt white

dual outlet shower kit

shower rose 200mm 300mm shower arm

standard inc metal hose and water outlet holder hand shower

valve dual outlet

finish red & chrome combination

\*\*above illustrates the red/ chrome finish combination

dual outlet shower kit