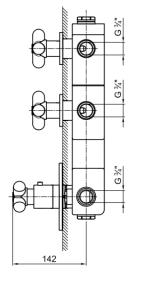

shower rose 200mm 300mm shower arm

hand shower standard inc PVC hose and water

outlet holder

dual outlet valve

finish matt black, matt white

dual outlet shower kit

shower rose 200mm 300mm shower arm

standard inc metal hose and water outlet holder hand shower

valve dual outlet

finish red & chrome combination

\*\*above illustrates the red/ chrome finish combination

dual outlet shower kit