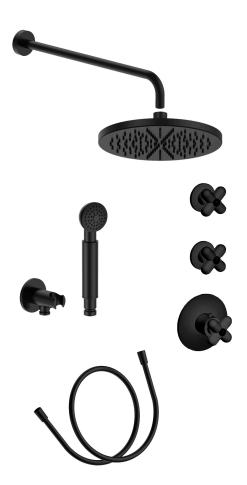

shower rose 200mm 300mm shower arm

hand shower standard inc PVC hose and water

outlet holder

dual outlet valve

finish matt black, matt white

dual outlet shower kit