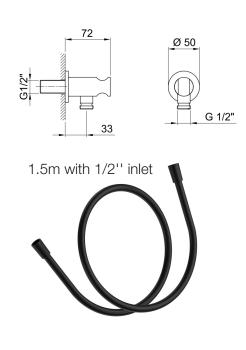

dual outlet shower kit

Balocchi was originally created in 1978, the first series of coloured taps with enormous success on the market, this range has pop shapes and garish colours available. Then reissued in 2012 with some details updated to make their image more contemporary. This is paired perfectly with our Roma rolled top basins. Sales of the Balocchi range have contributed to the budget used by the company 100 Fontane for Africa, a project in the construction of fountains for the aqueduct built in Masango Burundi.

shower rose 200mm 300mm shower arm

hand shower standard inc PVC hose and water

outlet holder

dual outlet valve

finish matt black, matt white











dual outlet shower kit

















### dual outlet shower kit

Balocchi was originally created in 1978, the first series of coloured taps with enormous success on the market, this range has pop shapes and garish colours available. Then reissued in 2012 with some details updated to make their image more contemporary. This is paired perfectly with our Roma rolled top basins. Sales of the Balocchi range have contributed to the budget used by the company 100 Fontane for Africa, a project in the construction of fountains for the aqueduct built in Masango Burundi.

shower rose 200mm 300mm shower arm

standard inc metal hose and water outlet holder hand shower

valve dual outlet

finish red & chrome combination







\*\*above illustrates the red/ chrome finish combination



dual outlet shower kit







1.5m with 1/