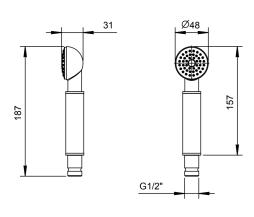

shower rose 200mm 300mm shower arm

hand shower standard inc PVC hose and water

outlet holder

dual outlet valve

finish matt black, matt white

dual outlet shower kit

shower rose 200mm 300mm shower arm

standard inc metal hose and water outlet holder hand shower

valve dual outlet

finish red & chrome combination

\*\*above illustrates the red/ chrome finish combination

dual outlet shower kit