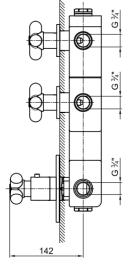

shower rose 200mm 300mm shower arm

hand shower standard inc PVC hose and water

outlet holder

dual outlet valve

finish matt black, matt white

dual outlet shower kit

shower rose 200mm 300mm shower arm

standard inc metal hose and water outlet holder hand shower

valve dual outlet

finish red & chrome combination

\*\*above illustrates the red/ chrome finish combination

dual outlet shower kit