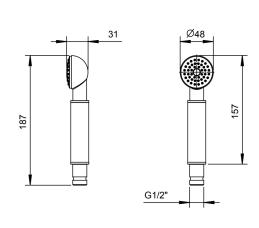

shower rose 200mm 300mm shower arm

hand shower standard inc PVC hose and water

outlet holder

dual outlet valve

finish matt black, matt white

dual outlet shower kit

shower rose 200mm 300mm shower arm

standard inc metal hose and water outlet holder hand shower

valve dual outlet

finish red & chrome combination

\*\*above illustrates the red/ chrome finish combination

dual outlet shower kit