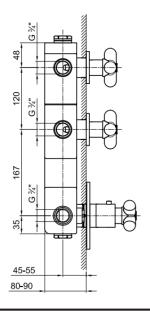

shower rose 200mm 300mm shower arm

hand shower standard inc PVC hose and water

outlet holder

dual outlet valve

finish matt black, matt white

dual outlet shower kit