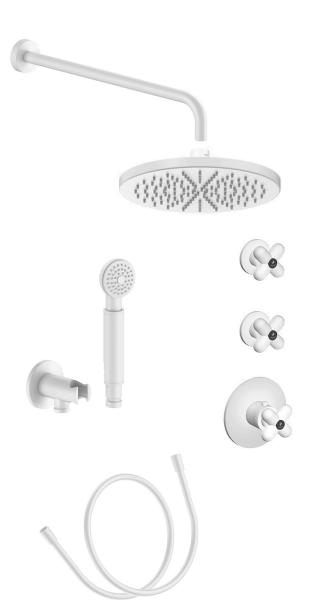

dual outlet shower kit

Balocchi was originally created in 1978, the first series of coloured taps with enormous success on the market, this range has pop shapes and garish colours available. Then reissued in 2012 with some details updated to make their image more contemporary. This is paired perfectly with our Roma rolled top basins. Sales of the Balocchi range have contributed to the budget used by the company 100 Fontane for Africa, a project in the construction of fountains for the aqueduct built in Masango Burundi.

shower rose 200mm 300mm shower arm

hand shower standard inc PVC hose and water

outlet holder

dual outlet valve

finish matt black, matt white

dual outlet shower kit

### dual outlet shower kit

Balocchi was originally created in 1978, the first series of coloured taps with enormous success on the market, this range has pop shapes and garish colours available. Then reissued in 2012 with some details updated to make their image more contemporary. This is paired perfectly with our Roma rolled top basins. Sales of the Balocchi range have contributed to the budget used by the company 100 Fontane for Africa, a project in the construction of fountains for the aqueduct built in Masango Burundi.