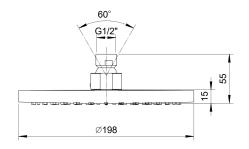

shower rose 200mm 300mm shower arm

hand shower standard inc PVC hose and water

outlet holder

dual outlet valve

finish matt black, matt white

dual outlet shower kit

shower rose 200mm 300mm shower arm

standard inc metal hose and water outlet holder hand shower

valve dual outlet

finish red & chrome combination

\*\*above illustrates the red/ chrome finish combination

dual outlet shower kit