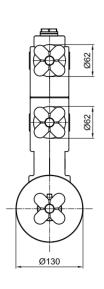

shower rose 200mm 300mm shower arm

hand shower standard inc PVC hose and water

outlet holder

dual outlet valve

finish matt black, matt white

dual outlet shower kit

shower rose 200mm 300mm shower arm

standard inc metal hose and water outlet holder hand shower

valve dual outlet

finish red & chrome combination

\*\*above illustrates the red/ chrome finish combination

dual outlet shower kit