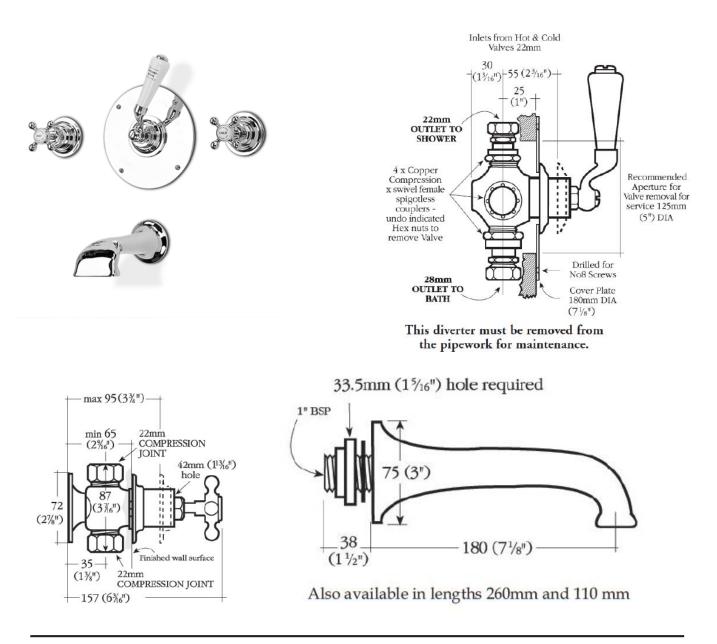

## tradition 3/4" wall valves, wall bath spout and divertor

Manufactured in England to the highest quality, from original designs dating back to 1905, our Tradition range offers the most authentic period look available. Tradition can be ordered in a variety of stunning finishes, including chrome, nickel, inca, and our exclusive astonite, in addition to bespoke finishes, available on request.

| Material | solid brass                                                                 |
|----------|-----------------------------------------------------------------------------|
| Finishes | chrome, nickel, inca, astonite, polished brass, bespoke finishes on request |
| Pressure | suitable for high or low pressure installations                             |