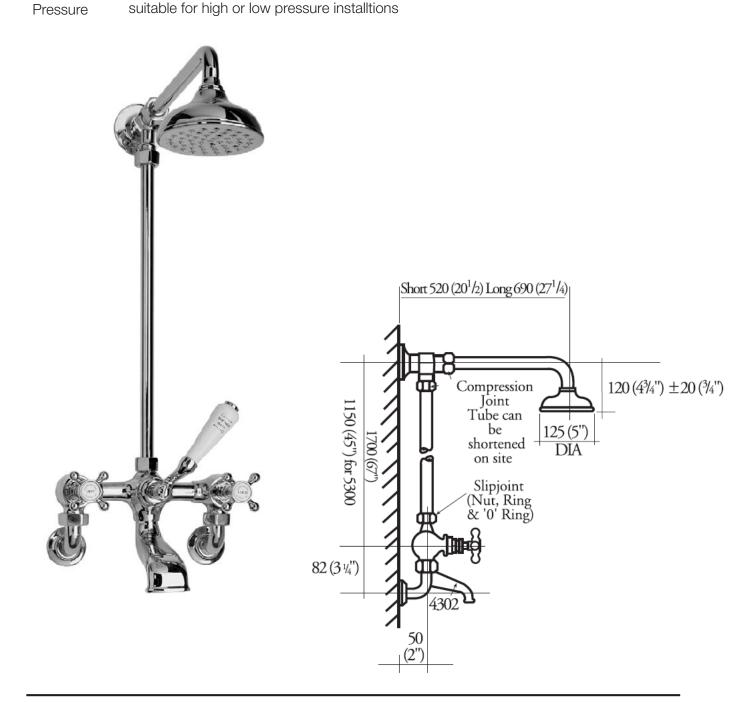

## tradition wall mounted 5" rose, fixed riser bath shower mixer

Manufactured in England to the highest quality, from original designs dating back to 1905, our Tradition range offers the most authentic period look available. Tradition can be ordered in a variety of stunning finishes, including chrome, nickel, inca, and our exclusive astonite, in addition to bespoke finishes, available on request.

Material solid brass

Finishes

chrome, nickel, inca, astonite, polished brass, bespoke finishes on request

AstonMatthews For contact information and branch addresses please visit www.astonmatthews.co.uk specifications / dimensions subject to manufacturing tolerances