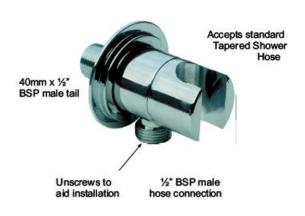

Material solid brass

chrome, nickel, inca, astonite, polished brass, bespoke finishes on request Finishes

Pressure suitable for high and low pressure installations

**Wall Flange** 63mm dia Max projection 62mm