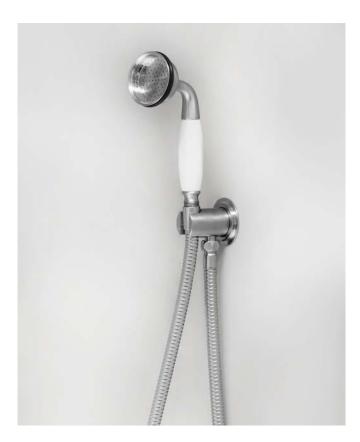

## tradition handshower kit with hose, wall outlet & holder

Manufactured in England to the highest quality, from original designs dating back to 1905, our Tradition range offers the most authentic period look available. Tradition can be ordered in a variety of stunning finishes, including chrome, nickel, inca, and our exclusive astonite, in addition to be poke finishes, available on request.

Material solid brass

chrome, nickel, inca, astonite, polished brass, bespoke finishes on request Finishes

Pressure suitable for high and low pressure installations

**Wall Flange** 63mm dia Max projection 62mm