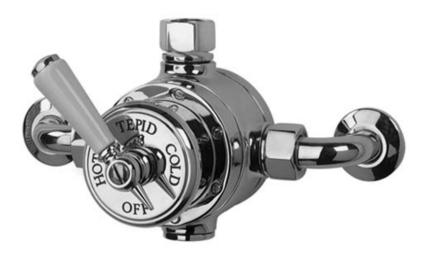

## tradition exposed thermostatic shower valve

Manufactured in England to the highest quality, from original designs dating back to 1905, our Tradition range offers the most authentic period look available. Tradition can be ordered in a variety of stunning finishes, including chrome, nickel, inca, and our exclusive astonite, in addition to be poke finishes, available on request.