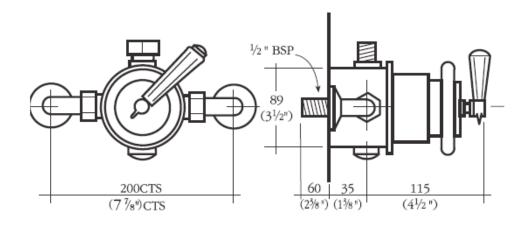

## tradition exposed thermostatic shower valve

Manufactured in England to the highest quality, from original designs dating back to 1905, our Tradition range offers the most authentic period look available. Tradition can be ordered in a variety of stunning finishes, including chrome, nickel, inca, and our exclusive astonite, in addition to be poke finishes, available on request.

Material solid brass

chrome, nickel, inca, astonite, polished brass, bespoke finishes on request Finishes

Pressure suitable for high and low pressure installations