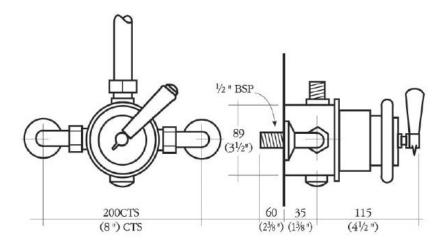

## tradition exposed thermostatic shower value and flexible handshower

Manufactured in England to the highest quality, from original designs dating back to 1905, our Tradition range offers the most authentic period look available. Tradition can be ordered in a variety of stunning finishes, including chrome, nickel, inca, and our exclusive astonite, in addition to bespoke finishes, available on request.

| Material | solid brass                                                                 |
|----------|-----------------------------------------------------------------------------|
| Finishes | chrome, nickel, inca, astonite, polished brass, bespoke finishes on request |
| Pressure | suitable for high or low pressure installations                             |