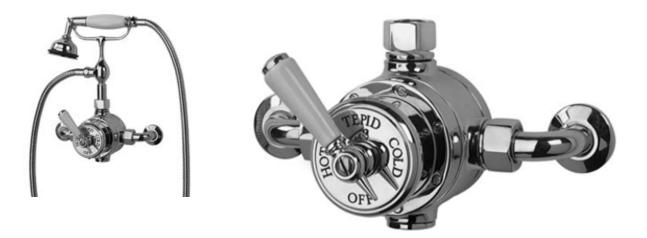

## tradition exposed thermostatic shower value and flexible handshower

Manufactured in England to the highest quality, from original designs dating back to 1905, our Tradition range offers the most authentic period look available. Tradition can be ordered in a variety of stunning finishes, including chrome, nickel, inca, and our exclusive astonite, in addition to bespoke finishes, available on request.