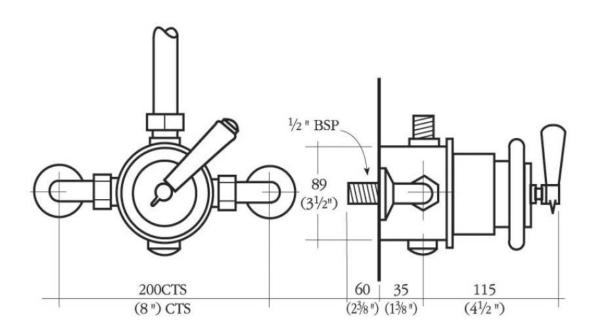

| Material | solid brass                                                                 |
|----------|-----------------------------------------------------------------------------|
| Finishes | chrome, nickel, inca, astonite, polished brass, bespoke finishes on request |
| Pressure | suitable for high and low pressure installations                            |