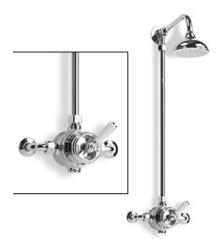

## tradition exposed thermostatic shower valve with 8" head

Manufactured in England to the highest quality, from original designs dating back to 1905, our Tradition range offers the most authentic period look available. Tradition can be ordered in a variety of stunning finishes, including chrome, nickel, inca, and our exclusive astonite, in addition to bespoke finishes, available on request.