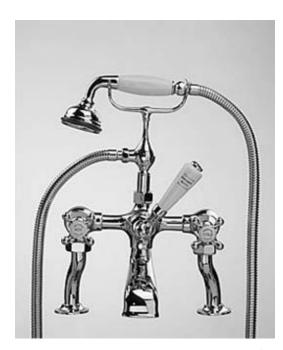

## tradition bath shower mixer with flexible kit

Manufactured in England to the highest quality, from original designs dating back to 1905, our Tradition range offers the most authentic period look available. Tradition can be ordered in a variety of stunning finishes, including chrome, nickel, inca, and our exclusive astonite, in addition to bespoke finishes, available on request.