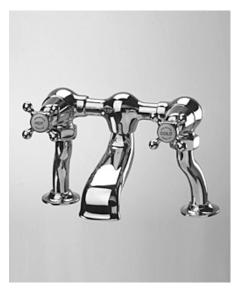

## tradition bath mounted bath filler

Manufactured in England to the highest quality, from original designs dating back to 1905, our Tradition range offers the most authentic period look available. Tradition can be ordered in a variety of stunning finishes, including chrome, nickel, inca, and our exclusive astonite, in addition to bespoke finishes, available on request.