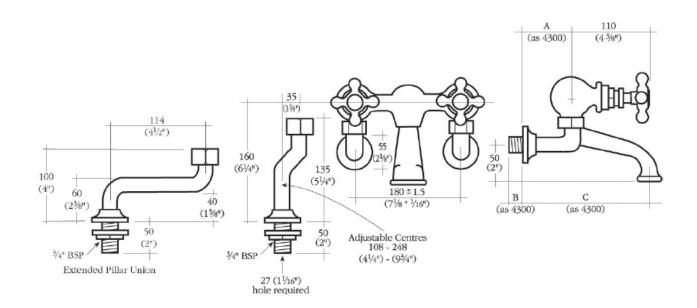

## Material solid brass

Finishes chrome, nickel, inca, astonite, polished brass, bespoke finishes on request suitable for high or low pressure installations

AstonMatthews For contact information and branch addresses please visit www.astonmatthews.co.uk specifications / dimensions subject to manufacturing tolerances