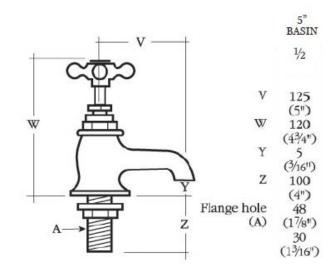

## tradition basin pillar taps 5" spout

Manufactured in England to the highest quality, from original designs dating back to 1905, our Tradition range offers the most authentic period look available. Tradition can be ordered in a variety of stunning finishes, including chrome, nickel, inca, and our exclusive astonite, in addition to bespoke finishes, available on request.