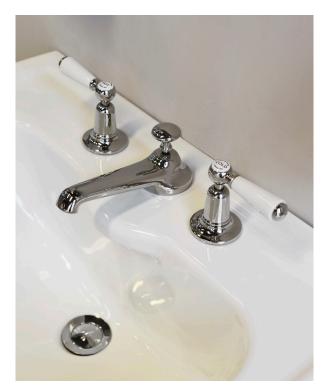

## tradition 3 hole china lever basin mixer with pop up waste

Manufactured in England to the highest quality, from original designs dating back to 1905, our Tradition range offers the most authentic period look available. Tradition can be ordered in a variety of stunning finishes, including chrome, nickel, inca, and our exclusive astonite, in addition to bespoke finishes, available on request.