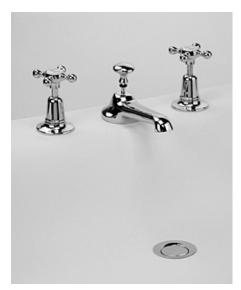

## tradition 3 hole basin mixer with pop up waste

Manufactured in England to the highest quality, from original designs dating back to 1905, our Tradition range offers the most authentic period look available. Tradition can be ordered in a variety of stunning finishes, including chrome, nickel, inca, and our exclusive astonite, in addition to bespoke finishes, available on request.