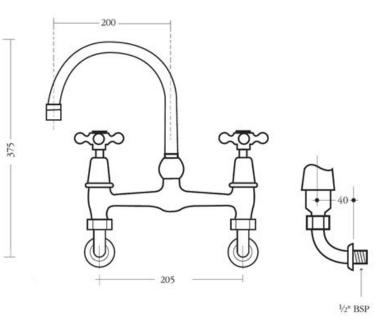

## tradition 2 hole china lever wall mounted kitchen mixer

Manufactured in England to the highest quality, from original designs dating back to 1905, our Tradition range offers the most authentic period look available. Tradition can be ordered in a variety of stunning finishes, including chrome, nickel, inca, and our exclusive astonite, in addition to bespoke finishes, available on request.