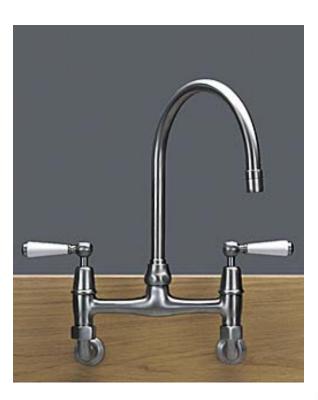

## tradition 2 hole china lever wall mounted kitchen mixer

Manufactured in England to the highest quality, from original designs dating back to 1905, our Tradition range offers the most authentic period look available. Tradition can be ordered in a variety of stunning finishes, including chrome, nickel, inca, and our exclusive astonite, in addition to bespoke finishes, available on request.