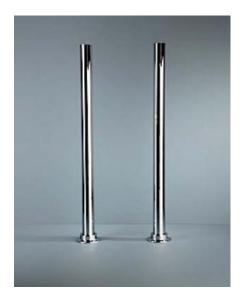

## tradition 1.5" floor pillar shrouds

Manufactured in England to the highest quality, from original designs dating back to 1905, our Tradition range offers the most authentic period look available. Tradition can be ordered in a variety of stunning finishes, including chrome, nickel, inca, and our exclusive astonite, in addition to bespoke finishes, available on request.

Material solid brass

Finishes chrome, nickel, inca, astonite, polished brass, bespoke finishes on request

Height 690mm

Designed for Tradition bath mixers mounted on freestanding baths with tapholes to conceal plumbing pipework

Sliding floor flange allows for height adjustment