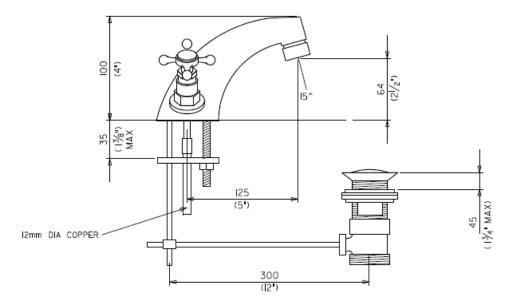

## tradition 1 hole basin mixer and pop-up waste

Manufactured in England to the highest quality, from original designs dating back to 1905, our Tradition range offers the most authentic period look available. Tradition can be ordered in a variety of stunning finishes, including chrome, nickel, inca, and our exclusive astonite, in addition to bespoke finishes, available on request.

| Material | solid brass                                                                 |
|----------|-----------------------------------------------------------------------------|
| Finishes | chrome, nickel, inca, astonite, polished brass, bespoke finishes on request |
| Pressure | suitable for high and low pressure installations                            |