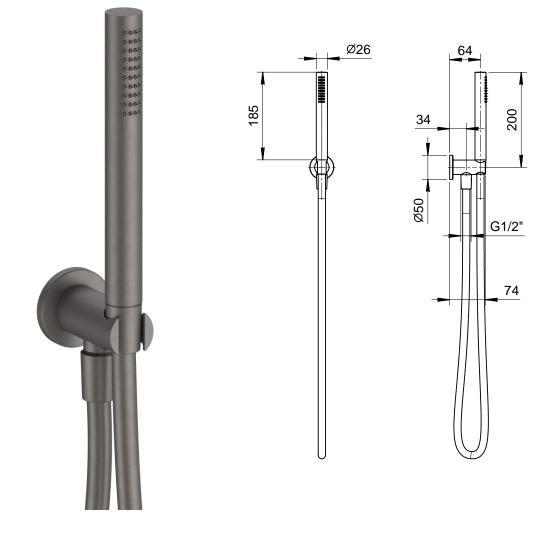

| dimensions   | 1/2'' inlet                        |
|--------------|------------------------------------|
| material     | solid brass                        |
| finish       | met gun metal PVD                  |
| min pressure | 3 bar                              |
| additional   | inc PVC hose, wall outlet & holder |
|              |                                    |