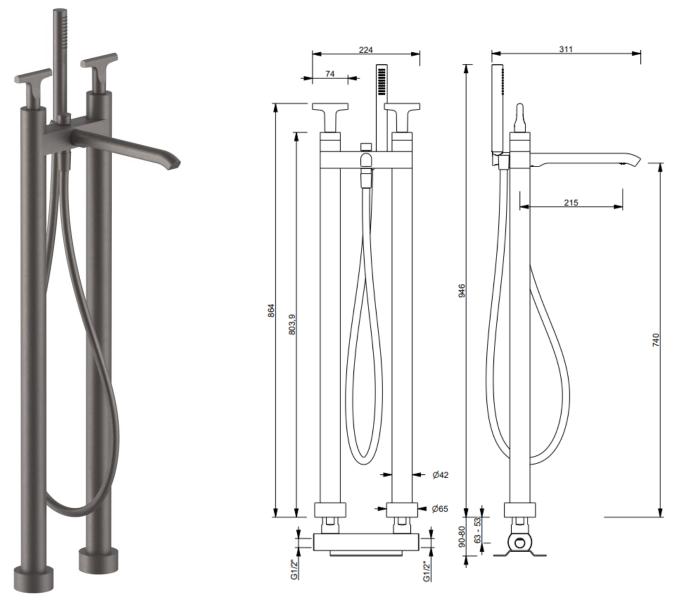

21.5cm spout, 1/2" inlets dimensions

solid brass material

finish matt gun metal PVD

min pressure 3 bar

additional inc slim handshower, 150cm PVC hose, 2-way diverter with pushing button