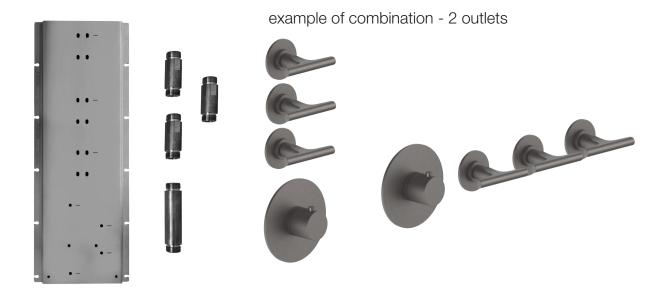

3/4" inlets dimensions

material easy fix: metal valves: solid brass

matt gun metal PVD finish

min pressure 3 bar

additional combinations shown below of portrait or landscape installation

options