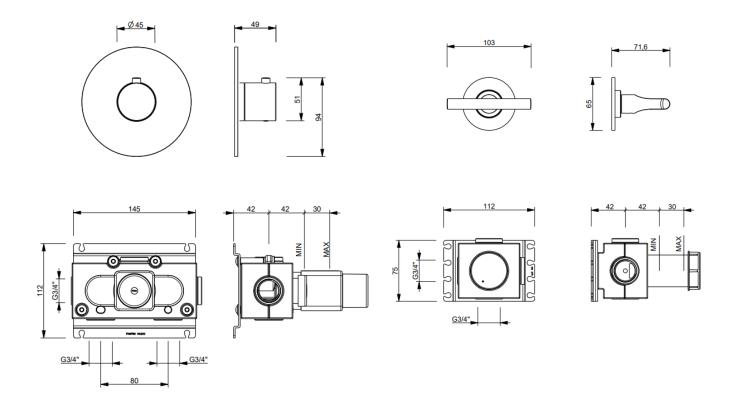

3/4" inlets dimensions

material easy fix: metal valves: solid brass

matt gun metal PVD finish

min pressure 3 bar

additional combinations shown below of portrait or landscape installation

options