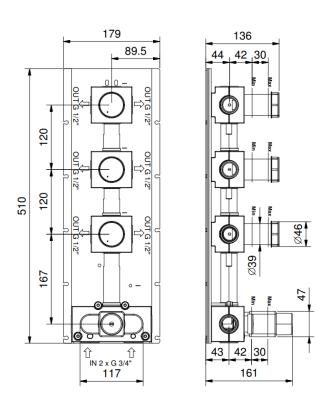

3/4" inlets dimensions

material easy fix: metal valves: solid brass

matt gun metal PVD finish

min pressure 3 bar

additional combinations shown below of portrait or landscape installation

options