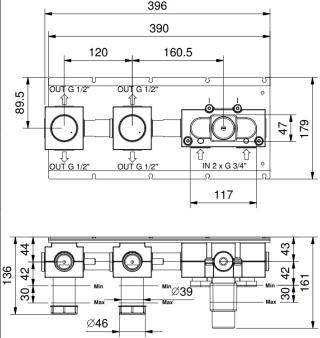

| dimensions   | 3/4'' inlets                                                   |
|--------------|----------------------------------------------------------------|
| material     | easy fix: metal valves: solid brass                            |
| finish       | matt gun metal PVD                                             |
| min pressure | 3 bar                                                          |
| additional   | combinations shown below of portrait or landscape installation |
|              | options                                                        |