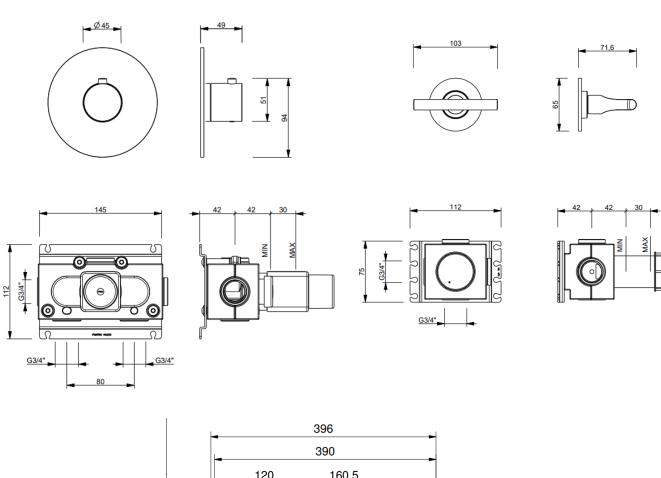

| dimensions   | 3/4'' inlets                                                   |
|--------------|----------------------------------------------------------------|
| material     | easy fix: metal valves: solid brass                            |
| finish       | matt gun metal PVD                                             |
| min pressure | 3 bar                                                          |
| additional   | combinations shown below of portrait or landscape installation |
|              | options                                                        |