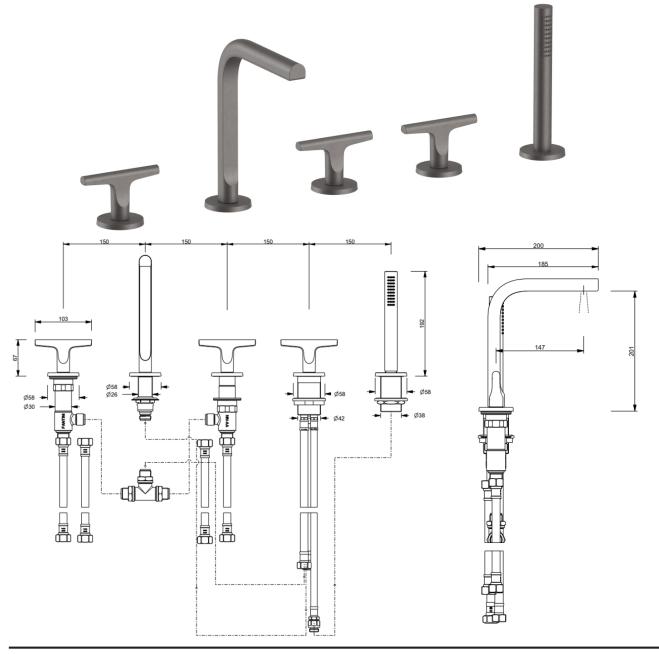

dimensions 15cm spout, 1/2" inlets

material solid brass

finish matt gun metal PVD

min pressure 3 bar

additional inc slim handshower, 150cm PVC hose, 2-way diverter with turning knob