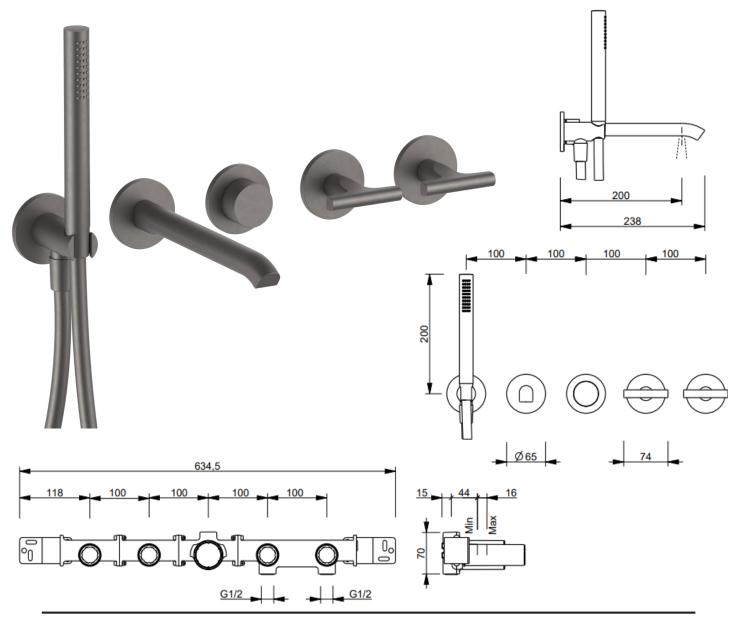

20cm spout, 1/2" inlets dimensions

solid brass material

matt gun metal PVD finish

3 bar min pressure

inc slim handshower, 150cm PVC hose, 2-way diverter with turning knob additional