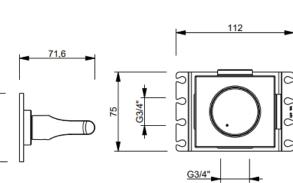

## sailing complete concealed thermostatic dual

shower kit without backplate

## sailing complete concealed thermostatic dual

shower kit without backplate

AstonMatthews For contact information and branch addresses please visit www.astonmatthews.co.uk specifications / dimensions subject to manufacturing tolerances