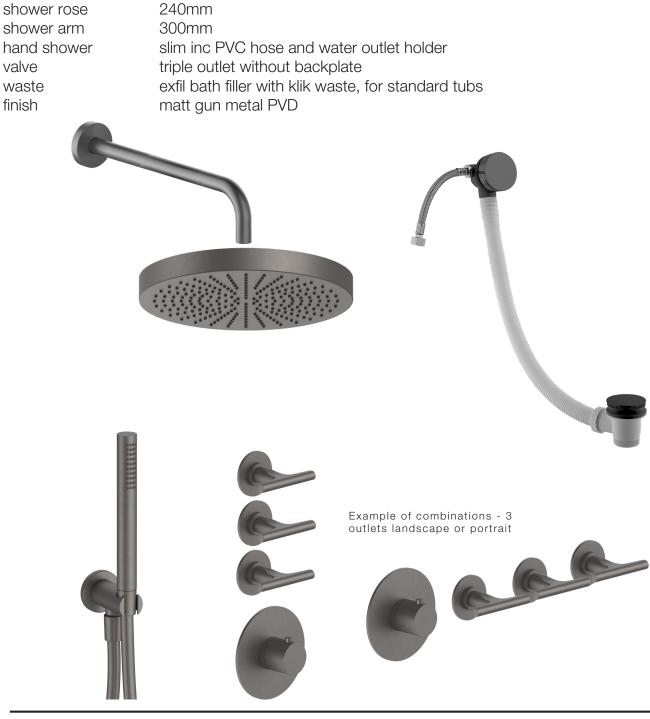

## sailing complete concealed thermostatic triple

outlet shower kit without backplate

The sailing range designed by Yabu Pushelberg clearly refers to the world of water and Lake Orta, inspired by the poetic reinterpretation of the clear lines and volumes of bollards, the most common form of boat cleats, which are essential elements for securing boats to docks by rope, which this range perfectly portrays and transforms into an elegant decorative detail for the bathroom.