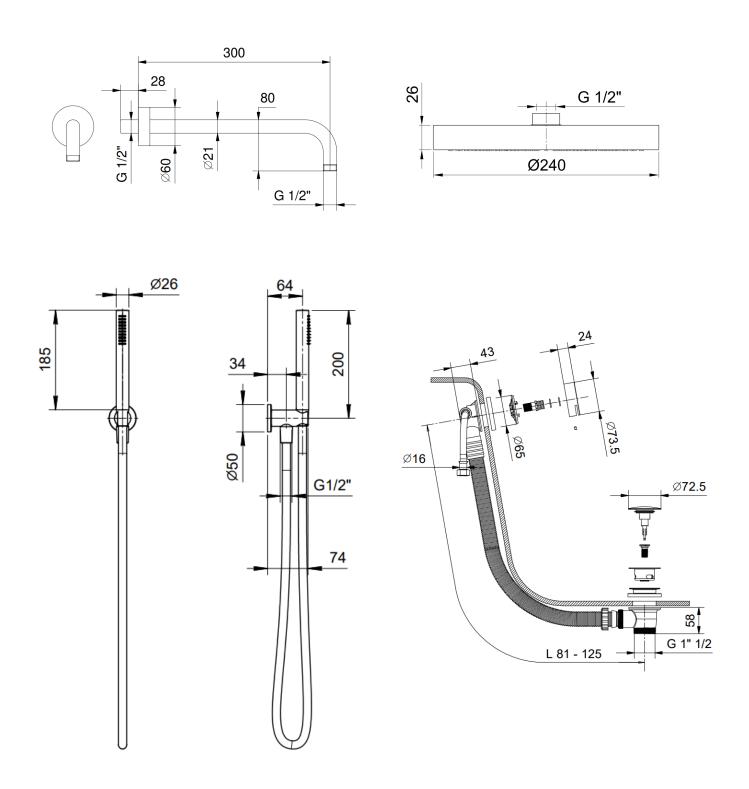

## sailing complete concealed thermostatic dual

shower kit without backplate

AstonMatthews For contact information and branch addresses please visit www.astonmatthews.co.uk specifications / dimensions subject to manufacturing tolerances