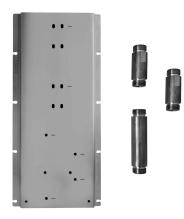

## sailing complete concealed thermostatic triple

outlet shower kit without backplate

The sailing range designed by Yabu Pushelberg clearly refers to the world of water and Lake Orta, inspired by the poetic reinterpretation of the clear lines and volumes of bollards, the most common form of boat cleats, which are essential elements for securing boats to docks by rope, which this range perfectly portrays and transforms into an elegant decorative detail for the bathroom.