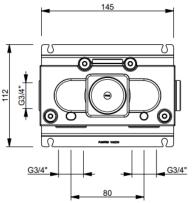

## sailing complete concealed thermostatic triple

outlet shower kit without backplate

The sailing range designed by Yabu Pushelberg clearly refers to the world of water and Lake Orta, inspired by the poetic reinterpretation of the clear lines and volumes of bollards, the most common form of boat cleats, which are essential elements for securing boats to docks by rope, which this range perfectly portrays and transforms into an elegant decorative detail for the bathroom.