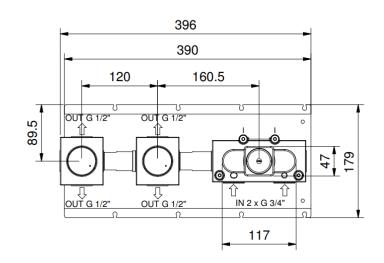

## sailing complete concealed thermostatic dual

shower kit without backplate

## sailing complete concealed thermostatic dual

shower kit without backplate

AstonMatthews For contact information and branch addresses please visit www.astonmatthews.co.uk specifications / dimensions subject to manufacturing tolerances