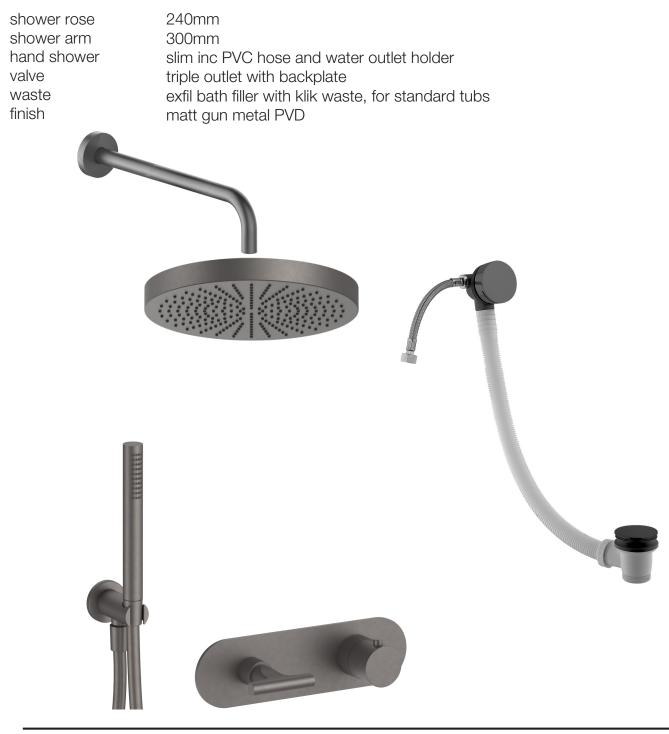

## sailing complete concealed thermostatic triple

outlet shower kit with backplate

The sailing range designed by Yabu Pushelberg clearly refers to the world of water and Lake Orta, inspired by the poetic reinterpretation of the clear lines and volumes of bollards, the most common form of boat cleats, which are essential elements for securing boats to docks by rope, which this range perfectly portrays and transforms into an elegant decorative detail for the bathroom.