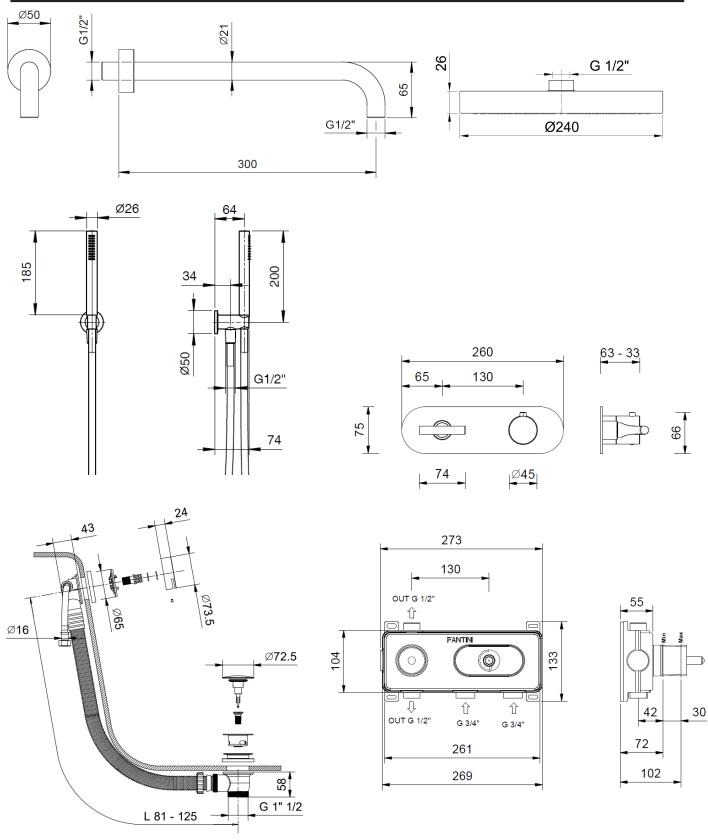

## sailing complete concealed thermostatic triple

outlet shower kit with backplate

The sailing range designed by Yabu Pushelberg clearly refers to the world of water and Lake Orta, inspired by the poetic reinterpretation of the clear lines and volumes of bollards, the most common form of boat cleats, which are essential elements for securing boats to docks by rope, which this range perfectly portrays and transforms into an elegant decorative detail for the bathroom.