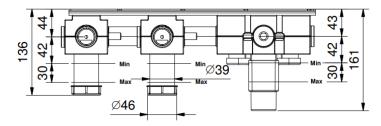

240mm shower rose 300mm shower arm

valve dual without backplate finish matt gun metal PVD