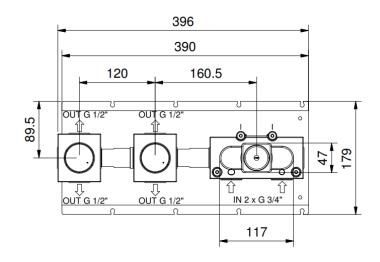

240mm shower rose 300mm shower arm

valve dual without backplate finish matt gun metal PVD