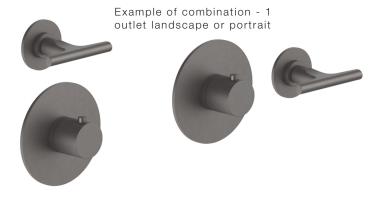

240mm shower rose 300mm shower arm

valve dual without backplate finish matt gun metal PVD