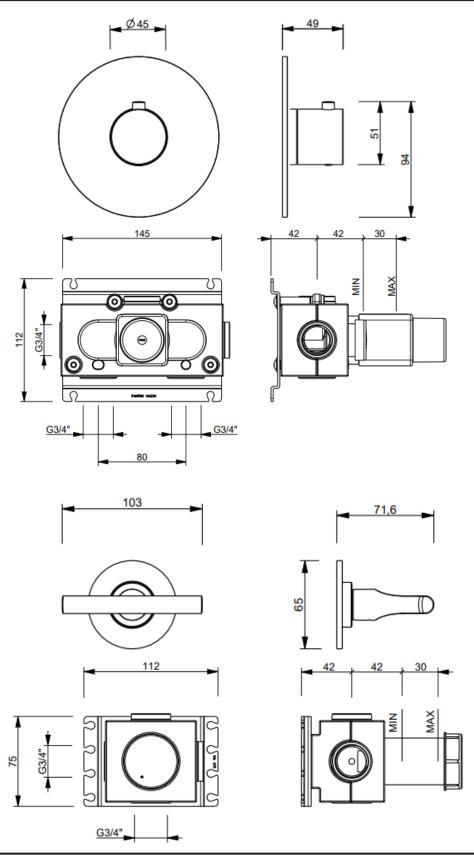

240mm shower rose 300mm shower arm

valve dual without backplate finish matt gun metal PVD