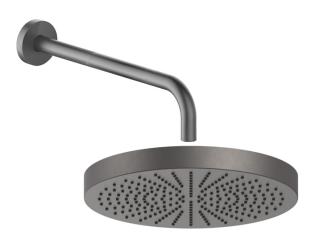

240mm shower rose 300mm shower arm

valve dual without backplate finish matt gun metal PVD