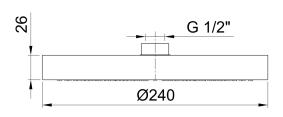

240mm shower rose 300mm shower arm

valve dual without backplate finish matt gun metal PVD