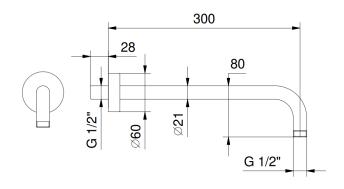

240mm shower rose 300mm shower arm

valve dual without backplate finish matt gun metal PVD