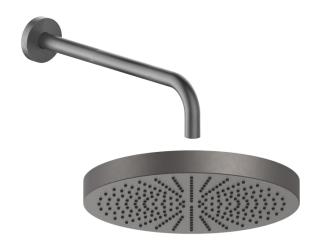

240mm shower rose shower arm 300mm valve single outlet

finish matt gun metal PVD