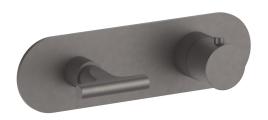

240mm shower rose shower arm 300mm valve single outlet

finish matt gun metal PVD