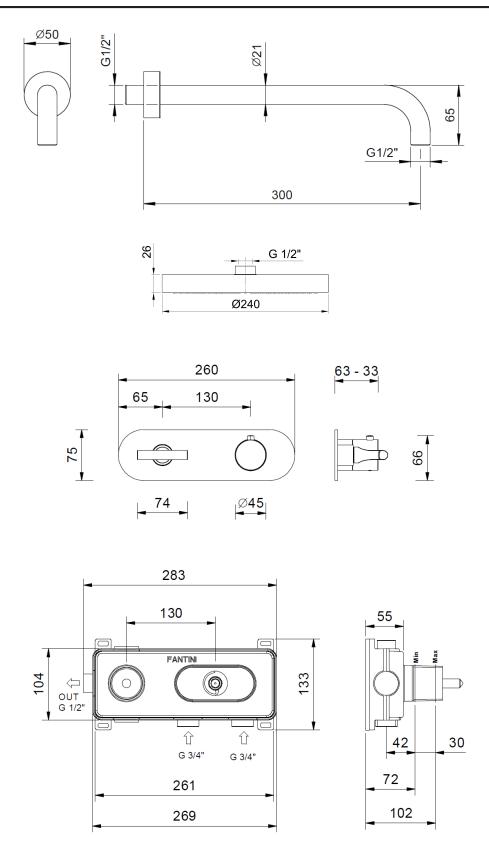

240mm shower rose shower arm 300mm valve single outlet

finish matt gun metal PVD