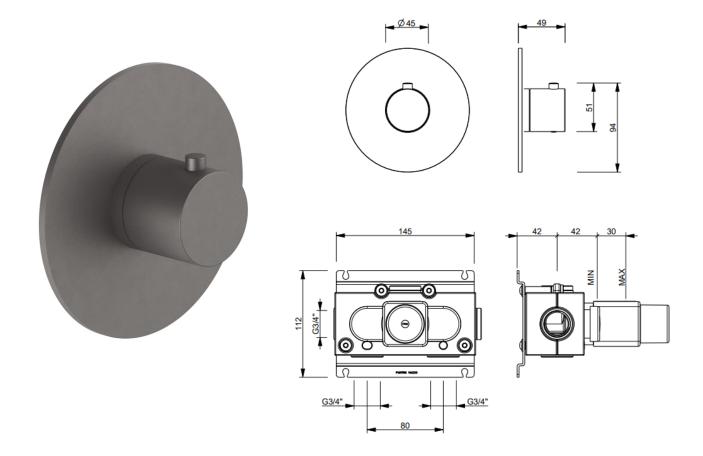

dimensions 3/4" inlets material solid brass

finish matt gun metal PVD

min pressure 3 bar

additional thermostatic cartridge, the mixer must always be ordered with a stop

valve/s