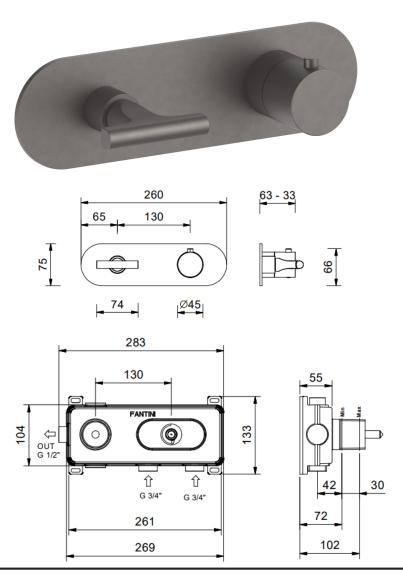

3/4" inlets dimensions material solid brass

finish matt gun metal PVD

min pressure 3 bar

additional for horizontal installation only, 1-way shut-off diverter with turning

knob, thermostatic cartridge