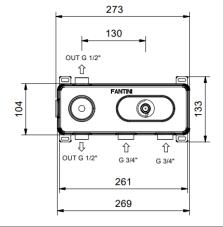

3/4" inlets dimensions solid brass material

matt gun metal PVD finish

min pressure 3 bar

for horizontal installation only, 2-way shut-off diverter with turning additional

knob, thermostatic cartridge