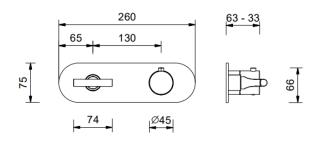

3/4" inlets dimensions solid brass material

matt gun metal PVD finish

min pressure 3 bar

for horizontal installation only, 2-way shut-off diverter with turning additional

knob, thermostatic cartridge