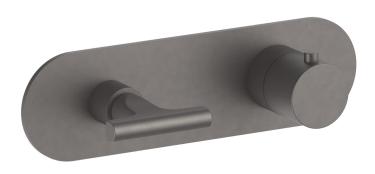

## sailing concealed thermostatic shower valve with

## back plate dual outlet

The sailing range designed by Yabu Pushelberg clearly refers to the world of water and Lake Orta, inspired by the poetic reinterpretation of the clear lines and volumes of bollards, the most common form of boat cleats, which are essential elements for securing boats to docks by rope, which this range perfectly portrays and transforms into an elegant decorative detail for the bathroom.

3/4" inlets dimensions solid brass material

matt gun metal PVD finish

min pressure 3 bar

for horizontal installation only, 2-way shut-off diverter with turning additional

knob, thermostatic cartridge