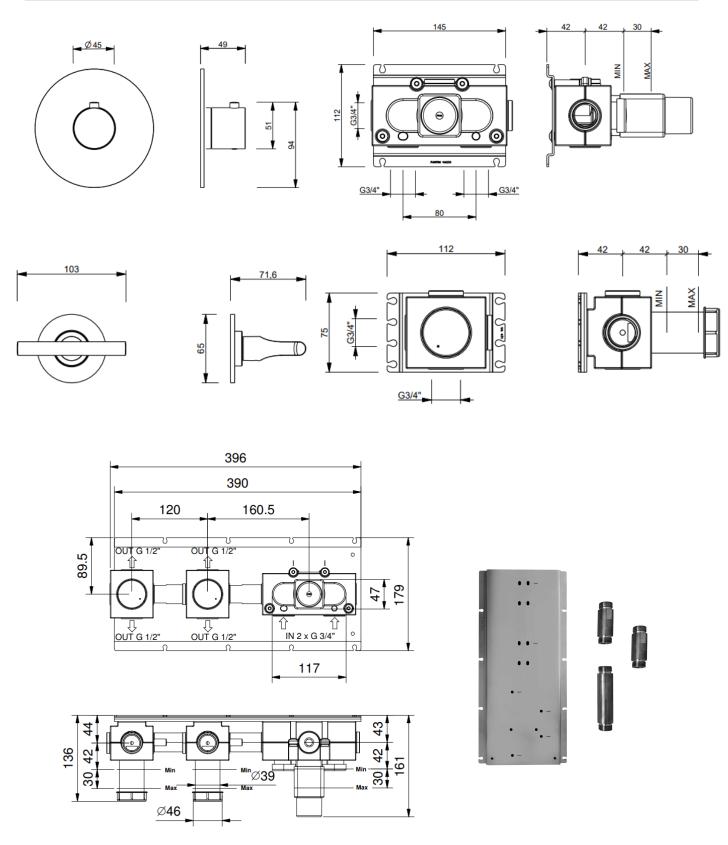

240mm shower rose shower arm 300mm

hand shower slim inc PVC hose and water outlet holder

valve dual without backplate finish matt gun metal PVD