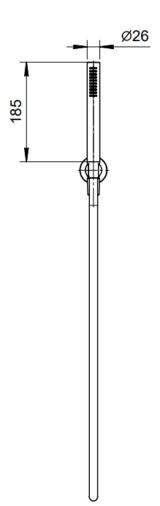

240mm shower rose shower arm 300mm

hand shower slim inc PVC hose and water outlet holder

valve dual without backplate finish matt gun metal PVD