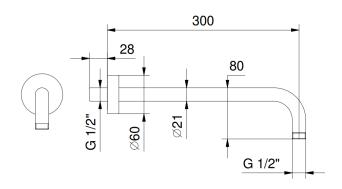

240mm shower rose shower arm 300mm

hand shower slim inc PVC hose and water outlet holder

valve dual without backplate finish matt gun metal PVD