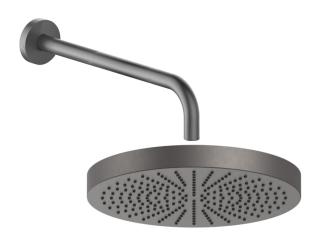

240mm shower rose shower arm 300mm

hand shower slim inc PVC hose and water outlet holder

valve dual without backplate finish matt gun metal PVD