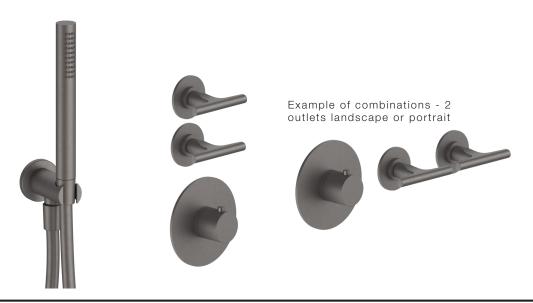

240mm shower rose shower arm 300mm

hand shower slim inc PVC hose and water outlet holder

valve dual without backplate finish matt gun metal PVD