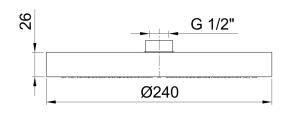

240mm shower rose shower arm 300mm

hand shower slim inc PVC hose and water outlet holder

valve dual without backplate finish matt gun metal PVD