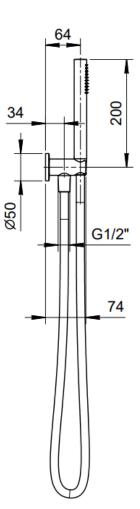

240mm shower rose shower arm 300mm

hand shower slim inc PVC hose and water outlet holder

valve dual without backplate finish matt gun metal PVD