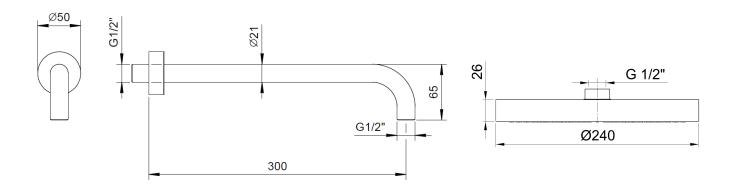

240mm 300mm slim inc PVC hose and water outlet holder dual with backplate matt gun metal PVD

AstonMatthews For contact information and branch addresses please visit www.astonmatthews.co.uk