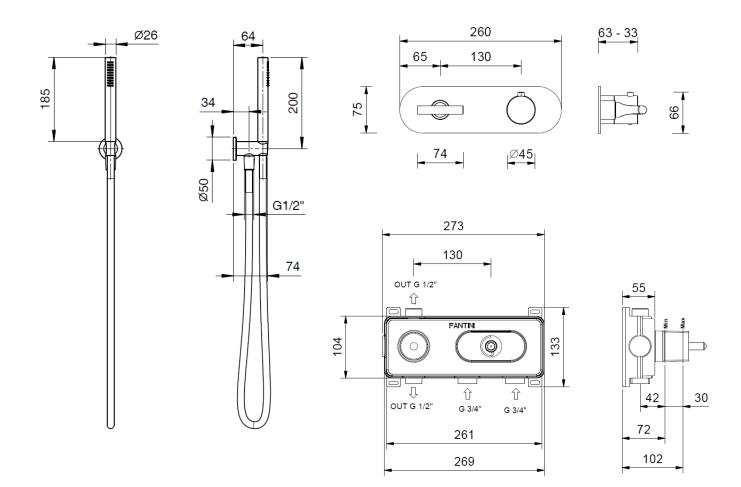

240mm 300mm slim inc PVC hose and water outlet holder dual with backplate matt gun metal PVD

AstonMatthews For contact information and branch addresses please visit www.astonmatthews.co.uk