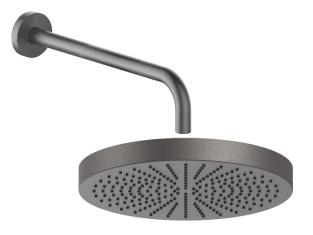

240mm 300mm slim inc PVC hose and water outlet holder dual with backplate matt gun metal PVD

AstonMatthews For contact information and branch addresses please visit www.astonmatthews.co.uk