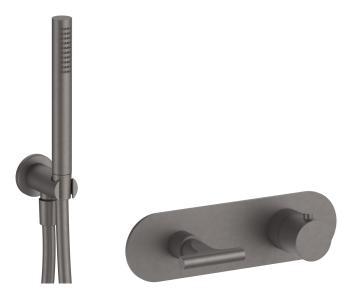

240mm 300mm slim inc PVC hose and water outlet holder dual with backplate matt gun metal PVD

AstonMatthews For contact information and branch addresses please visit www.astonmatthews.co.uk