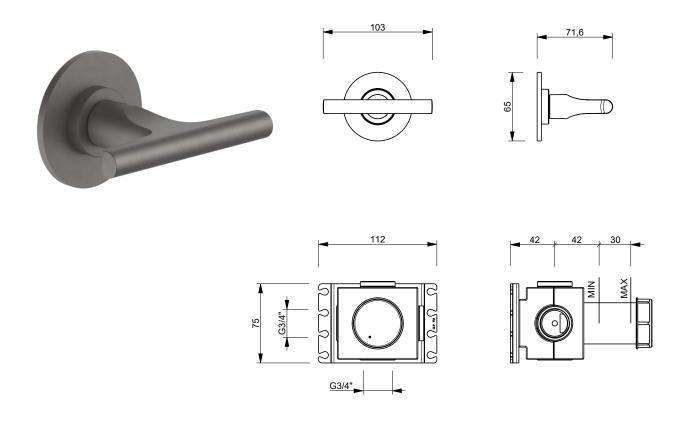

dimensions material finish min pressure additional 3/4'' inletsbrass bodiedmatt gun metal PVD2+ bar90° ceramic cartridge

AstonMatthews For contact information and branch addresses please visit www.astonmatthews.co.uk