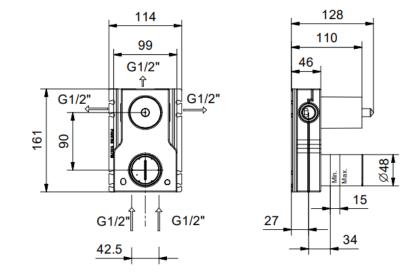

dimensions material finish min pressure additional 1/2'' inletssolid brassmatt gun metal PVD2+ bartraditional manual cartridge, 3-way diverter with turning knob

AstonMatthews For contact information and branch addresses please visit www.astonmatthews.co.uk