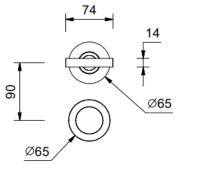

dimensions material finish min pressure additional 1/2'' inletssolid brassmatt gun metal PVD2+ bartraditional manual cartridge, 3-way diverter with turning knob

AstonMatthews For contact information and branch addresses please visit www.astonmatthews.co.uk