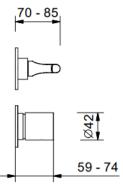

dimensions material finish min pressure additional 1/2'' inletssolid brassmatt gun metal PVD2+ bartraditional manual cartridge, 3-way diverter with turning knob

AstonMatthews For contact information and branch addresses please visit www.astonmatthews.co.uk