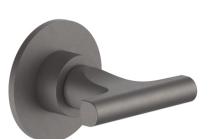

## sailing concealed manual showering mixer valve triple outlet

The sailing range designed by Yabu Pushelberg clearly refers to the world of water and Lake Orta, inspired by the poetic reinterpretation of the clear lines and volumes of bollards, the most common form of boat cleats, which are essential elements for securing boats to docks by rope, which this range perfectly portrays and transforms into an elegant decorative detail for the bathroom.