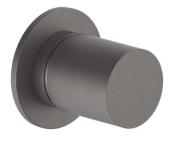

## sailing concealed manual showering mixer valve triple outlet

The sailing range designed by Yabu Pushelberg clearly refers to the world of water and Lake Orta, inspired by the poetic reinterpretation of the clear lines and volumes of bollards, the most common form of boat cleats, which are essential elements for securing boats to docks by rope, which this range perfectly portrays and transforms into an elegant decorative detail for the bathroom.