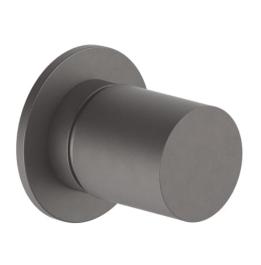

## Sailing concealed manual showering mixer valve

The sailing range designed by Yabu Pushelberg clearly refers to the world of water and Lake Orta, inspired by the poetic reinterpretation of the clear lines and volumes of bollards, the most common form of boat cleats, which are essential elements for securing boats to docks by rope, which this range perfectly portrays and transforms into an elegant decorative detail for the bathroom.

1/2" inlets dimensions solid brass material

finish matt gun metal PVD

2+ bar min pressure

additional traditional manual cartridge, the mixer must always be ordered with

a stop valve/s