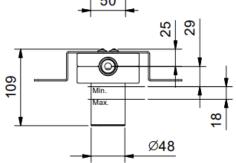

1/2" inlets dimensions solid brass material

finish matt gun metal PVD

2+ bar min pressure

additional traditional manual cartridge, the mixer must always be ordered with

a stop valve/s