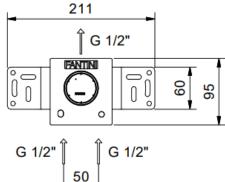

1/2" inlets dimensions solid brass material

finish matt gun metal PVD

2+ bar min pressure

additional traditional manual cartridge, the mixer must always be ordered with

a stop valve/s