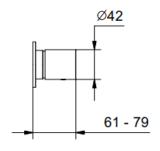

1/2" inlets dimensions solid brass material

finish matt gun metal PVD

2+ bar min pressure

additional traditional manual cartridge, the mixer must always be ordered with

a stop valve/s