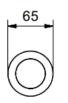

1/2" inlets dimensions solid brass material

finish matt gun metal PVD

2+ bar min pressure

additional traditional manual cartridge, the mixer must always be ordered with

a stop valve/s