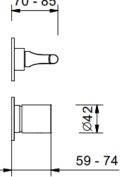

dimensions material finish min pressure additional

1/2" inlets solid brass matt gun metal PVD 2+ bar traditional manual cartridge, 2-way diverter with turning knob

AstonMatthews For contact information and branch addresses please visit www.astonmatthews.co.uk