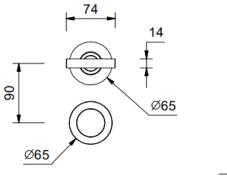

dimensions material finish min pressure additional

1/2" inlets solid brass matt gun metal PVD 2+ bar traditional manual cartridge, 2-way diverter with turning knob

AstonMatthews For contact information and branch addresses please visit www.astonmatthews.co.uk