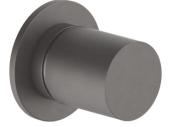

sailing concealed manual showering mixer valve dual

## outlet

The sailing range designed by Yabu Pushelberg clearly refers to the world of water and Lake Orta, inspired by the poetic reinterpretation of the clear lines and volumes of bollards, the most common form of boat cleats, which are essential elements for securing boats to docks by rope, which this range perfectly portrays and transforms into an elegant decorative detail for the bathroom.