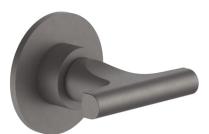

sailing concealed manual showering mixer valve dual

## outlet

The sailing range designed by Yabu Pushelberg clearly refers to the world of water and Lake Orta, inspired by the poetic reinterpretation of the clear lines and volumes of bollards, the most common form of boat cleats, which are essential elements for securing boats to docks by rope, which this range perfectly portrays and transforms into an elegant decorative detail for the bathroom.