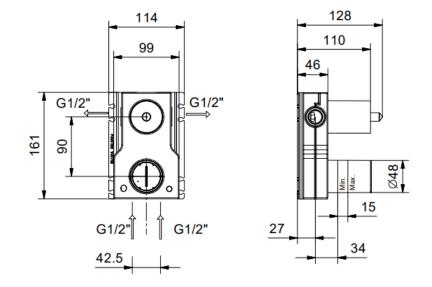

dimensions material finish min pressure additional

1/2" inlets solid brass matt gun metal PVD 2+ bar traditional manual cartridge, 2-way diverter with turning knob

AstonMatthews For contact information and branch addresses please visit www.astonmatthews.co.uk