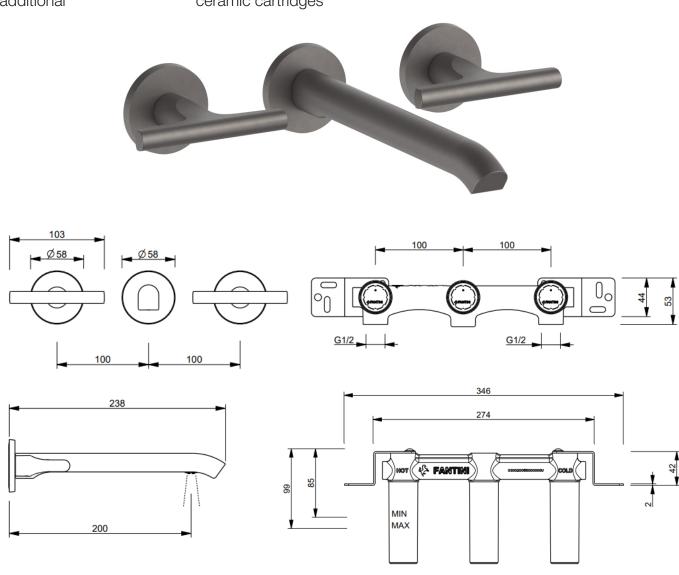

dimensions 20cm spout solid brass material

finish matt gun metal PVD

flow restrictor 5 l/min at 3 bar not min pressure

included waste

ceramic cartridges additional