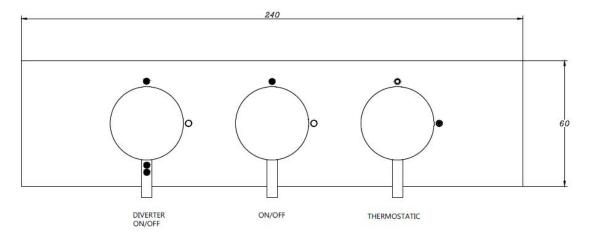

## **Nero** triple outlet concealed thermo shower valve

The sleek design of our Nero range offers a modern industrial style, manufactured from solid brass. The high-quality satin black finish is applied using the latest technology for a long lasting durable finish whilst creating a timeless statement in any bathroom.