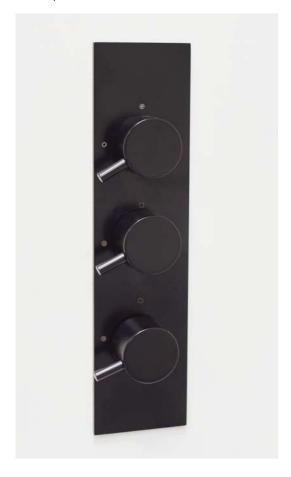

## **Nero** triple outlet concealed thermo shower valve

The sleek design of our Nero range offers a modern industrial style, manufactured from solid brass. The high-quality satin black finish is applied using the latest technology for a long lasting durable finish whilst creating a timeless statement in any bathroom.