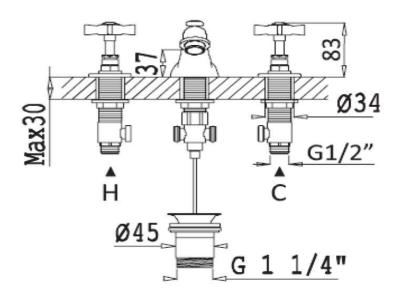

## london xhead 3 holebasin mixer with pop-up

## waste

The London collection draws inspiration from the Edwardian era, blending the grandeur of Victorian design with the simplicity of Art Deco. The ceramic indices and levers feature a subtle cream crackle glaze, hand-finished in Staffordshire—a region known for skilled ceramics craftsmen. Combining traditional materials like brass and ceramic with modern innovations, the collection features the EasyBox system for hassle-free installation. Crafted in lead free brass, it reflects a commitment to efficiency, design, and sustainable production.

Material solid brass Finish chrome, nickel

0.2 bar Min. pressure

pop-up waste included Waste