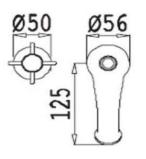

Material solid brass Finish chrome, nickel

0.2 bar Min. pressure

pop-up waste included Waste