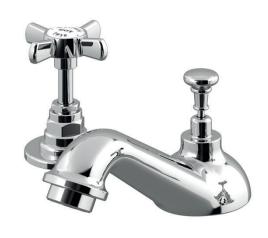

## london xhead 3 holebasin mixer with pop-up

## waste

The London collection draws inspiration from the Edwardian era, blending the grandeur of Victorian design with the simplicity of Art Deco. The ceramic indices and levers feature a subtle cream crackle glaze, hand-finished in Staffordshire—a region known for skilled ceramics craftsmen. Combining traditional materials like brass and ceramic with modern innovations, the collection features the EasyBox system for hassle-free installation. Crafted in lead free brass, it reflects a commitment to efficiency, design, and sustainable production.

Material solid brass Finish chrome, nickel

0.2 bar Min. pressure

pop-up waste included Waste